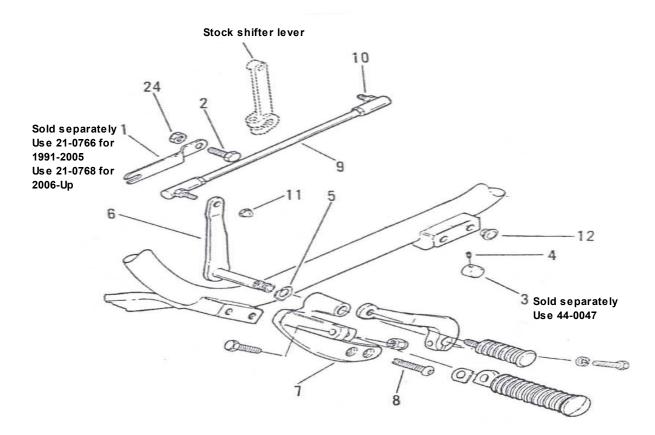

#### Left Side Shifter assembly:

- 1. Remove highway footrest assembly. Retain footrest and fasteners. Discard bracket, plate and mounting hardware.
- Remove stock footrest assembly.
- 3. Remove stock (chrome) shift lever. Retain shift lever, peg. bolt and washer.
- 4. Bolt retainer bracket (1) to the stock shifter lever with bolt (2) and nut. Do not tighten bolt at this time. See figure 1.
- 5. Loosen the left rear crankcase bolt (at bottom of cylinder) and slide the slotted end of shifter lever shaft retainer bracket (1) sold separately, onto the bolt, under the washer. Tighten crankcase stud to 15 -17 ft-lbs torque. Tighten retainer bracket bolt.
- 6. Place chrome cover (3) sold separately, on shift lever shaft coming out of primary cover and secure with set screw (4).

## NOTE: Small wave washer (5) goes between foot shifter and bracket.

- 7. Place small wave washer (5) on shifter lever (6) shaft. Coat shaft with Loctite Anti-seize and slide into bracket.
- 8. Install foot shift bracket (7) using button head torx screws (8). Tighten screws to 25- 30 ft-lbs torque.
- 9. Place shifter rod (9) in position. Use short stud (10) on shifter rod to secure shifter rod at the transmission end. Use loctite 242 (blue) on stud before installing.
- 10. Install acorn nut (11) at foot shift end. Use Loctite 242 (blue) on acorn nut before installing.
- 11. Install stock shift lever. Tighten retaining bolt.
- 12. Install stock highway footrest using retained fasteners.
- 13. Install black plugs (12) in stock footrest bracket mounting holes.

# Parts list

| Item# | Qty | Description                                                                                                     | Item# | Qty | Description           | Item# | Qty | Description                                    |
|-------|-----|-----------------------------------------------------------------------------------------------------------------|-------|-----|-----------------------|-------|-----|------------------------------------------------|
| 1     | 1   | Shifter lever shaft retainer bracket<br>Sold Separately<br>Use 21-0766 for 1991-2005<br>Use 21-0768 for 2006-Up | 11    | 1   | Acorn nut             | 21    | 1   | Acorn nut                                      |
| 2     | 1   | Bolt                                                                                                            | 12    | 4   | Hole Plugs            | 22    | 1   | Brake pedal pad Sold Separately<br>Use 28-0548 |
| 3     | 1   | Shifter lever shaft cover<br>Sold Separately Use 44-0047                                                        | 13    | 1   | Brake rod             | 23    | 1   | Locknut                                        |
| 4     | 1   | Shifter lever shaft cover set screw                                                                             | 14    | 1   | Brake pedal bracket   | 24    | 1   | Nut                                            |
| 5     | 1   | Wave washer, small                                                                                              | 15    | 1   | Brake pedal           |       |     |                                                |
| 6     | 1   | Shifter lever                                                                                                   | 16    | 1   | Brake Rod pin, Staked |       |     |                                                |
| 7     | 1   | Shifter bracket                                                                                                 | 17    | 1   | Cotter pin            |       |     |                                                |
| 8     | 4   | Button head torx screw                                                                                          | 18    | 1   | Wave washer           |       |     |                                                |
| 9     | 1   | Shifter Rod                                                                                                     | 19    | 1   | Bolt                  |       |     |                                                |
| 10    | -   | NA                                                                                                              | 20    | 1   | Chrome washer         |       |     |                                                |