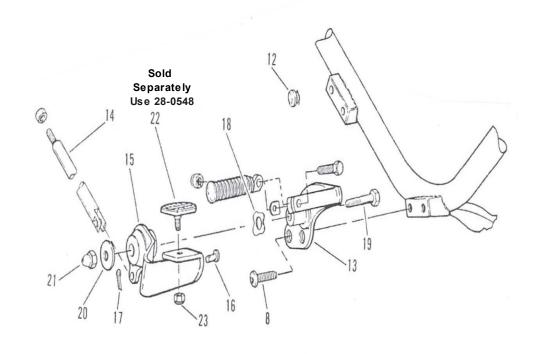

# Right side - Rear Brake assembly

- 1. Remove highway footrest assembly. Retain footrest and fasteners and discard bracket, plate and mounting hardware.
- 2. Remove bolts from stock footrest assembly.
- 3. Loosen brake rod jam nut at master cylinder piston.

# Note: Master cylinder piston has flats for a wrench. Tum the piston to unscrew the brake rod.

- 4. Unscrew master cylinder piston from stock brake rod. Remove stock brake rod, footrest mount and brake lever assembly. Retain the jam nut and discard the rest of the assembly.
- 5. Install brake pedal bracket (13) using the button head too screws (8). Tighten screws to 25-30 in-lbs torque.
- 6. Install jam nut on new brake rod (14). Install new brake rod in master cylinder piston. Do not adjust at this time.

## Note: Be sure you install the staked clevis pin (16) from the inside. so cotter pin (16) is installed on the outside.

- 7. Connect brake pedal (15) and brake rod (14) using the staked clevis pin (16). Rap the pin with a hammer to sink the stakes. Install the cotter pin (17).
- 3. Place the large wave washer (18) on the brake pedal bracket shaft. Coat shaft with Loctite Anti-seize and place brake pedal on shaft.
- 9. Install bolt (19). chrome washer (20) and acorn nut (21). Tighten acorn nut to 17 20 ft-lbs torque.
- 10. Install stock highway footrest using retained fasteners.
- 11. Adjust brake pedal-to-bracket clearance by turning master cylinder piston until there is 7/16 in. clearance between brake pedal and bracket. Tighten jam nut.
- 12. Install brake pedal pad (22) sold separately.
- 13. Install black plugs (12) in stock footrest bracket mounting holes.

# Parts list

| Item# | Qty | Description                                                                                                     | Item# | Qty | Description           | Item# | Qty | Description                                    |
|-------|-----|-----------------------------------------------------------------------------------------------------------------|-------|-----|-----------------------|-------|-----|------------------------------------------------|
| 1     | 1   | Shifter lever shaft retainer bracket<br>Sold Separately<br>Use 21-0766 for 1991-2005<br>Use 21-0768 for 2006-Up | 11    | 1   | Acorn nut             | 21    | 1   | Acorn nut                                      |
| 2     | 1   | Bolt                                                                                                            | 12    | 4   | Hole Plugs            | 22    | 1   | Brake pedal pad Sold Separately<br>Use 28-0548 |
| 3     | 1   | Shifter lever shaft cover<br>Sold Separately Use 44-0047                                                        | 13    | 1   | Brake rod             | 23    | 1   | Locknut                                        |
| 4     | 1   | Shifter lever shaft cover set screw                                                                             | 14    | 1   | Brake pedal bracket   | 24    | 1   | Nut                                            |
| 5     | 1   | Wave washer, small                                                                                              | 15    | 1   | Brake pedal           |       |     |                                                |
| 6     | 1   | Shifter lever                                                                                                   | 16    | 1   | Brake Rod pin, Staked |       |     |                                                |
| 7     | 1   | Shifter bracket                                                                                                 | 17    | 1   | Cotter pin            |       |     |                                                |
| 8     | 4   | Button head torx screw                                                                                          | 18    | 1   | Wave washer           |       |     |                                                |
| 9     | 1   | Shifter Rod                                                                                                     | 19    | 1   | Bolt                  |       |     |                                                |
| 10    | -   | NA                                                                                                              | 20    | 1   | Chrome washer         |       |     |                                                |