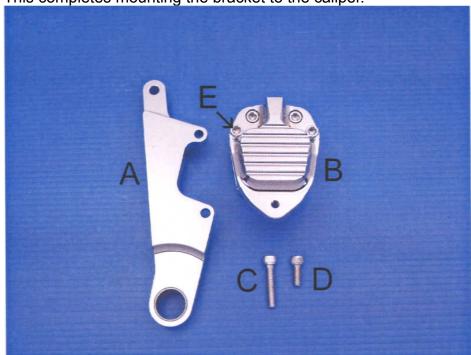

## Installation Instruction:

- 1. Remove pre-installed bolt (E) from caliper.
- 2. Install the mounting bracket (A) to the caliper (B) using the 5/16" x 1 1/2" replacement Allen head bolt (C) supplied in the kit.
- 3. Install the 5/16" x 18 x 3/4" lower Allen head mounting bolt (D).

4. This completes mounting the bracket to the caliper.