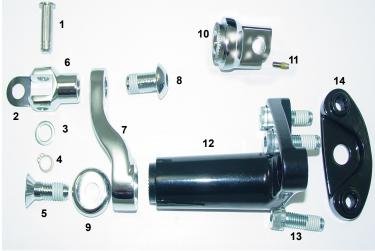

## Installation Instructions:

- 1. Refer to figure 1 for proper placement of parts.
- 2. If installed, remove existing Foot Pegs. Save hardware for re-use. On ST Models remove the OEM Foot Peg supports.
- 3. On Kit 27-1544\* (ST Models) Install the Foot Peg Support Brackets provider with kit (see figure 2). Torque bolts (#13) to 25-30 ft-lbs.
- 4. Assemble the Adjustable Mounts on the Motorcycle as shown (see figure 1 & 3).
- 5. Adjust the Foot peg. To desired hight and tighten hardware.

6. Torque the adjusting hardware (#5) and (#8) to 45-50 ft-lbs.

Figure 3

Figure 2

| arts List |                                 |     |
|-----------|---------------------------------|-----|
| tem       | Description                     | Qty |
| 1         | Clevis pin                      | 2   |
| 2         | Spring washer                   | 2   |
| 3         | Washer                          | 2   |
| 4         | Retaining Ring                  | 2   |
| 5         | Torx cap screw                  | 2   |
| 6         | Clevis                          | 2   |
| 7         | Foot peg support                | 2   |
| 8         | Button head screw               | 2   |
| 9         | Serrated washer                 | 2   |
| 10        | Male serrated foot peg mount    | 2   |
| 11        | Set screw                       | 2   |
| 12        | ST support brkts (27-1544 only) | 2   |
| 13        | Torx cap screw (27-1544 only)   | 6   |
| 14        | Mount backplate (27-1544 only)  | 2   |
|           |                                 |     |