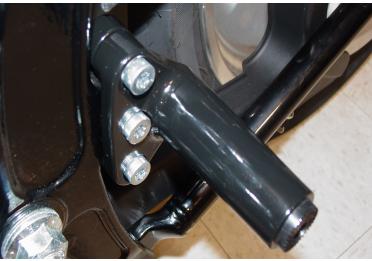

## Installation Instructions:

- 1. Refer to figure 1 for proper placement of parts.
- 2. If installed, remove existing Foot Pegs. Save hardware for re-use. On ST Models remove the OEM Foot Peg supports.
- 3. On Kit 27-1544\* (ST Models) Install the Foot Peg Support Brackets provider with kit (see figure 2). Torque bolts (#13) to 25-30 ft-lbs.
- 4. Assemble the Adjustable Mounts on the Motorcycle as shown (see figure 1 & 3).
- 5. Adjust the Foot peg. To desired hight and tighten hardware.

## Note: It may be necessary to adjust the shock length to prevent swingarm from contacting the mount backplate (14).

WARNING: Foot Pegs must be positioned to fold up and rearwards if struck. Foot Peg position must not interfere with operation of motorcycle controls. Failure to properly position Foot Pegs could result in death or serious injury.