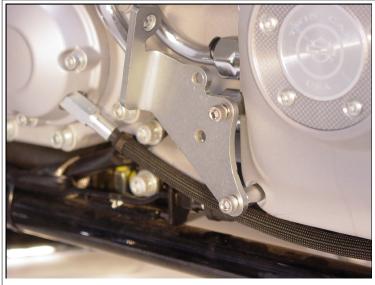

# NOTE: Use support bracket 31-0894 sold separately

- 1. Remove the OEM exhaust using the service manual.
- 2. Remove the exhaust flanges and reinstall on the new exhaust.
- 3. Install the support bracket 31-0984 loosely as shown. See figure 1.
- 4. Install the front and rear Header pipes loosely.
- 5. Install the spacer and long rod loosely through both Header pipes and support bracket. See figure 2 for correct positioning.
- 6. Torque the Header flange bolts.
- 7. Tighten the support bracket and attaching rod nuts. See figure 3.
- 8. Installed exhaust. See figure 4.