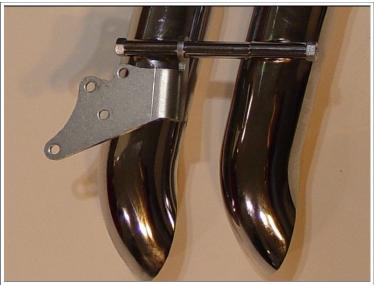

# NOTE: Use support bracket 31-0894 sold separately

- 1. Remove the OEM exhaust using the service manual.
- 2. Remove the exhaust flanges and reinstall on the new exhaust.
- 3. Install the support bracket 31-0984 loosely as shown. See figure 1.
- 4. Install the front and rear Header pipes loosely.
- 5. Install the spacer and long rod loosely through both Header pipes and support bracket. See figure 2 for correct positioning.
- 6. Torque the Header flange bolts.
- 7. Tighten the support bracket and attaching rod nuts. See figure 3.
- 8. Installed exhaust. See figure 4.