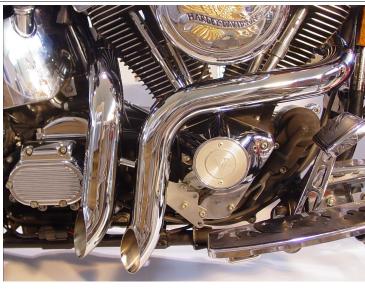

# NOTE: Use support bracket 31-0894 sold separately

- 1. Remove the OEM exhaust using the service manual.
- 2. Remove the exhaust flanges and reinstall on the new exhaust.
- 3. Install the support bracket 31-0984 loosely as shown. See figure 1.
- 4. Install the front and rear Header pipes loosely.
- 5. Install the spacer and long rod loosely through both Header pipes and support bracket. See figure 2 for correct positioning.
- 6. Torque the Header flange bolts.
- 7. Tighten the support bracket and attaching rod nuts. See figure 3.
- 8. Installed exhaust. See figure 4.