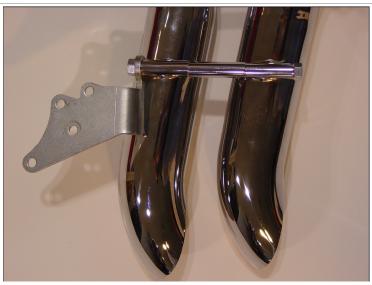

# NOTE: Use support bracket 31-0894 sold separately

- 1. Remove the OEM exhaust using the service manual.
- 2. Remove the exhaust flanges and reinstall on the new exhaust.
- 3. Install the support bracket 31-0984 loosely as shown. See figure 1.
- 4. Install the front and rear Header pipes loosely.
- 5. Install the spacer and long rod loosely through both Header pipes and support bracket. See figure 2 for correct positioning.
- 6. Torque the Header flange bolts.
- 7. Tighten the support bracket and attaching rod nuts. See figure 3.
- 8. Installed exhaust. See figure 4.