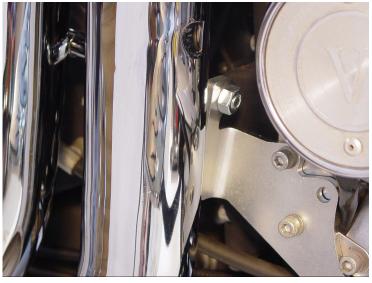

# NOTE: Use support bracket 31-0894 sold separately

- 1. Remove the OEM exhaust using the service manual.
- 2. Remove the exhaust flanges and reinstall on the new exhaust.
- 3. Install the support bracket 31-0984 loosely as shown. See figure 1.
- 4. Install the front and rear Header pipes loosely.
- 5. Install the spacer and long rod loosely through both Header pipes and support bracket. See figure 2 for correct positioning.
- 6. Torque the Header flange bolts.
- 7. Tighten the support bracket and attaching rod nuts. See figure 3.
- 8. Installed exhaust. See figure 4.