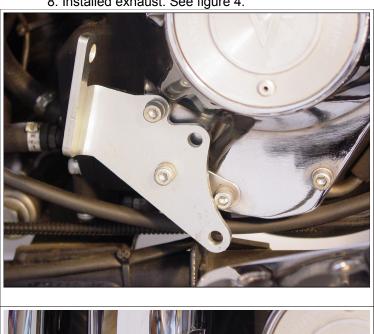

# NOTE: Use support bracket 31-0894 sold separately

- 1. Remove the OEM exhaust using the service manual.
- 2. Remove the exhaust flanges and reinstall on the new exhaust.
- 3. Install the support bracket 31-0984 loosely as shown. See figure 1.
- 4. Install the front and rear Header pipes loosely.
- 5. Install the spacer and long rod loosely through both Header pipes and support bracket. See figure 2 for correct positioning.
- 6. Torque the Header flange bolts.
- 7. Tighten the support bracket and attaching rod nuts. See figure 3.
- 8. Installed exhaust. See figure 4.