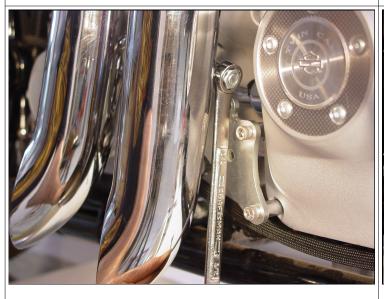

# NOTE: Use support bracket 31-0894 sold separately

- 1. Remove the OEM exhaust using the service manual.
- 2. Remove the exhaust flanges and reinstall on the new exhaust.
- 3. Install the support bracket 31-0984 loosely as shown. See figure 1.
- 4. Install the front and rear Header pipes loosely.
- 5. Install the spacer and long rod loosely through both Header pipes and support bracket. See figure 2 for correct positioning.
- 6. Torque the Header flange bolts.
- 7. Tighten the support bracket and attaching rod nuts. See figure 3.
- 8. Installed exhaust. See figure 4.