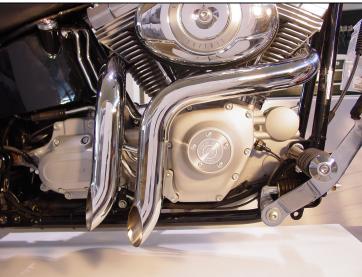

# NOTE: Use support bracket 31-0894 sold separately

- 1. Remove the OEM exhaust using the service manual.
- 2. Remove the exhaust flanges and reinstall on the new exhaust.
- 3. Install the support bracket 31-0984 loosely as shown. See figure 1.
- 4. Install the front and rear Header pipes loosely.
- 5. Install the spacer and long rod loosely through both Header pipes and support bracket. See figure 2 for correct positioning.
- 6. Torque the Header flange bolts.
- 7. Tighten the support bracket and attaching rod nuts. See figure 3.
- 8. Installed exhaust. See figure 4.