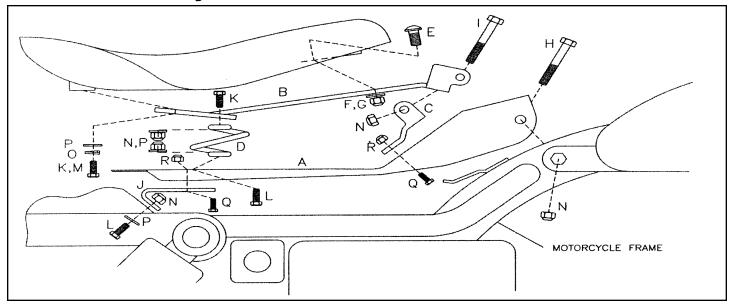

## **Assembly Instructions**

1. Attach the hinge to the cover with the screws and nuts as shown.

2. Attach the springs to the cover with the screws, nuts and washers as shown.

3. Attach the seat "T to the springs and hinge with the screws, nuts and washers as shown.

4. Attach the cover and seat "T" assembly to the motorcycle frame and fender with fender bracket, screws and nuts as shown.

5. The seat "T" will accept mount solo seats sold separately. Hardware is provided in the kit to mount solo seats.

Parts List

| Qty | VT No.  | Item Description                      |
|-----|---------|---------------------------------------|
| 1   | 42-0981 | Frame Cover (A)                       |
| 1   | 31-0892 | Seat "T" (B)                          |
| 1   | 31-0015 | Front Bracket (C)                     |
| 1pr | 13-0742 | 1" Springs (D)                        |
| 1   |         | 3/8-16 NC x 1 Carriage Screw (E)      |
| 1   |         | 3/8-16 NC Nyloc Nut (F)               |
| 1   |         | 3/8 NC Flat Washer (G)                |
| 1   |         | 5/16-18 NC x 3-1/2 Hex Head Screw (H) |
| 1   |         | 5/16-18 NC x 2-1/4 Hex Head Screw (I) |
| 1   |         | Fender Bracket (J)                    |
| 2   |         | 5/16-18 NC x 3/4 Hex Head Screw (K)   |
| 3   |         | 5/16-18 NC x 5/8 Hex Head Screw (L)   |
| 2   |         | 5/16-24 NF x 3/4 Hex Head Screw (M)   |
| 5   |         | 5/16-18 NC Nyloc Nut (N)              |
| 2   |         | 5/16 Split Lock Washer (O)            |
| 7   |         | 5/16 Flat Washer (P)                  |
| 4   |         | 1/4-20NC x 5/8 Hex Head Screw (Q)     |
| 4   |         | 1/4-20NC Nyloc Nut (R)                |
| 2   |         | 5/16-18 Jam Nyloc                     |
| 2   |         | 5/16-18 x 3/4 Flat Head Allen Screw   |