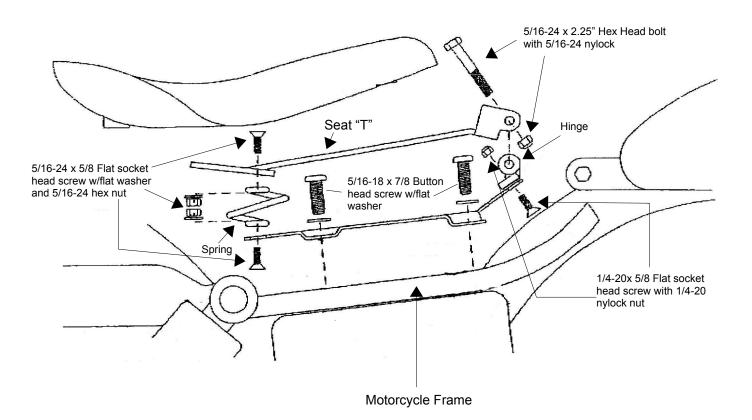

## V-Twin Mfg. Solo Seat Mount Kit Fits 2006 – Up FXD Models VT Part No. 31-0774

This is a custom application and rider safety depends on proper installation. This product should only be installed by a knowledgeable and trained motorcycle technician. V-Twin Mfg. accepts no responsibility for improper installation.

## Installation Instructions:

- 1. Attach hinge to cover with screws and nuts as shown.
- 2. Attach springs to cover with screws washers and nuts as shown.
- 3. Attach the seat "T" to the springs and hinge with screws, washers and nuts as shown.
- 4. Remove the button head screws from the motorcycle frame and install the solo seat assembly as shown.
- 5. The seat "T" will accept most solo seats (sold separately).