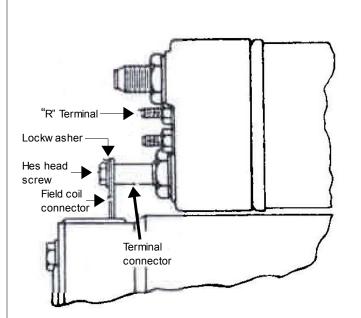

Never remove cap of solenoid or loosen terminal mounting nuts. Make Certain to install return spring.

Note: The larger terminal connects to the battery.

washer & copper tube as per illustration. If old unit did not have "R" terminal, disregard.