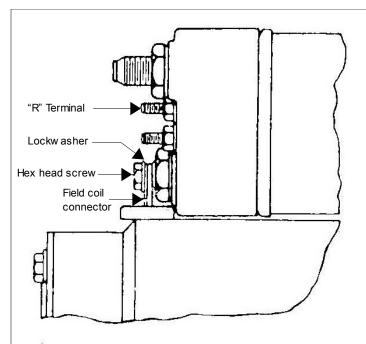

## **Installation Instructions:**

For the field coil connection use short hex head screw and For field coil connection use long hex head screw, lock lock washer. If old unit did not have "R" terminal, disregard.

Never remove cap of solenoid or loosen terminal mounting nuts. Make Certain to install return spring.

Note: The larger terminal connects to the battery.

washer & copper tube as per illustration. If old unit did not have "R" terminal, disregard.