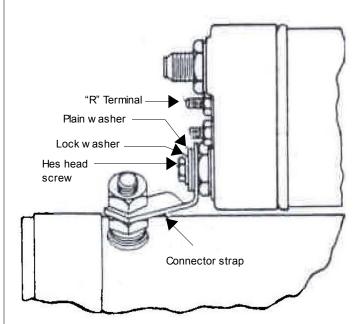

For field coil connection use short hex head screw, lock washer and plain washer. If old unit did not have "R" terminal disregard.