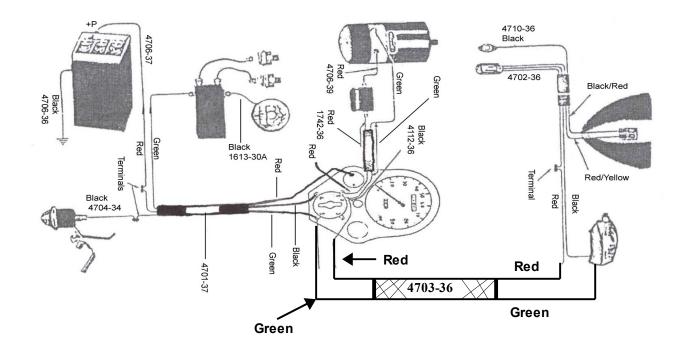

| 1613-30A | Circuit breaker to coil wire, Black 25"                                                                                                                   |
|----------|-----------------------------------------------------------------------------------------------------------------------------------------------------------|
| 1742-36  | Switch to generator and relay cable, (2 Wires) Red 40" and Green 30"                                                                                      |
| -        | Switch to ammeter wire, Red 10"                                                                                                                           |
| 4701-37  | Switch to coil, tail lamp & battery positive junction terminal cable: Red, Green & Black 29"                                                              |
| 4702-36  | Headlamp to handlebar toggle switch cable: Red/Black Tracer 27"; Red/Yellow Tracer 28" Black/Red Tracer 28"                                               |
| 4703-36  | Switch to horn and toggle switch cable: (2 Wires) Red & Green26"                                                                                          |
| 4704-34  | Tail lamp wire: Black 52"                                                                                                                                 |
| 4706-36  | Battery Negative ground wire: Black 9"                                                                                                                    |
| 4706-39  | Battery positive wire: Red 9"                                                                                                                             |
| 4706-39  | Generator to relay wire: Red 9", wire is correct length for side valve models. When applied to OHV models, shorten to 5 1/2" and attach enclosed terminal |
| 4710-36  | Horn switch wire: Black 28"                                                                                                                               |
| 4712-36  | Panel bulb contact wire: Black 5" with one terminal attached                                                                                              |
|          |                                                                                                                                                           |