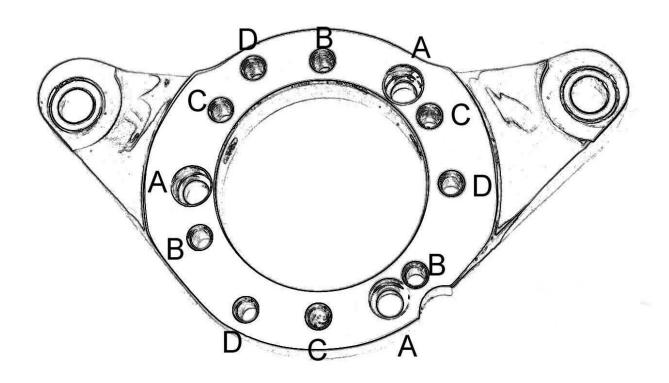

**Installation Instructions:** 

A = EFI, CV CARB., COUNTERBORED UNTHREADED

B = S&S 'E' VERTICAL, THREADED

C = CV VERTICAL, THREADED

D = PANZER, SPIKE THREADED