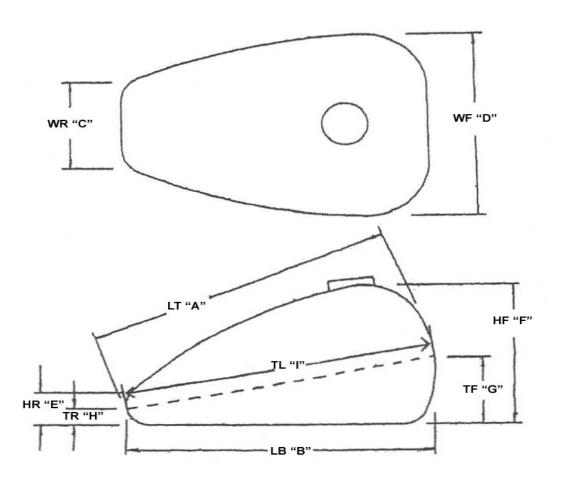

## **Gas Tank Measurement Chart**

| Item | Description      | Measurement |
|------|------------------|-------------|
| Α    | Length of tank   | 21"         |
| В    | Length of bottom | 18"         |
| С    | Width of Rear    | 6"          |
| D    | Width of Front   | 15"         |
| Е    | Height of Rear   | 2"          |

| Item | Description            | Measurement |
|------|------------------------|-------------|
| F    | Height of front        | 8"          |
| G    | Tunnel height in front | 4.5"        |
| Н    | Tunnel height in rear  | 19.5"       |
| I    | Tunnel Length          | 19.5"       |
|      |                        |             |