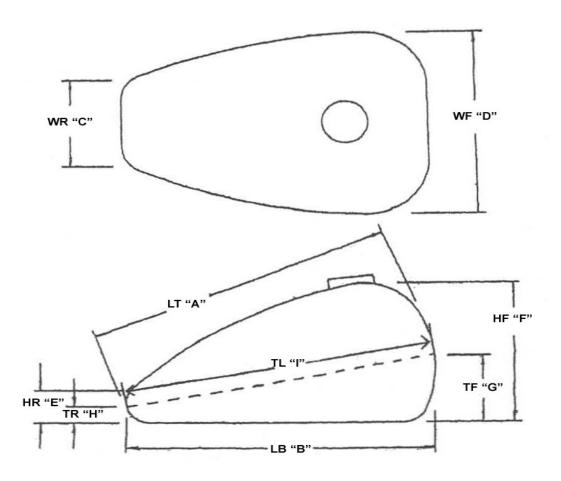

## **Gas Tank Measurement Chart**

| Item | Description      | Measurement |
|------|------------------|-------------|
| Α    | Length of tank   | 18.5"       |
| В    | Length of bottom | 16.5"       |
| С    | Width of Rear    | 7"          |
| D    | Width of Front   | 13.5"       |
| Е    | Height of Rear   | 2'          |

| Item | Description            | Measurement |
|------|------------------------|-------------|
| F    | Height of front        | 8.5"        |
| G    | Tunnel height in front | 8"          |
| Н    | Tunnel height in rear  | 2"          |
| ı    | Tunnel Length          | 17"         |
|      |                        |             |