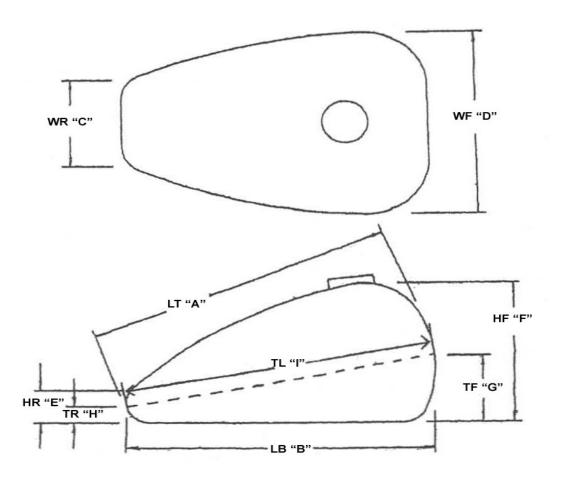

## **Gas Tank Measurement Chart**

| Item | Description      | Measurement |
|------|------------------|-------------|
| Α    | Length of tank   | 24"         |
| В    | Length of bottom | 17.5"       |
| С    | Width of Rear    | 11.5"       |
| D    | Width of Front   | 11.5"       |
| Е    | Height of Rear   | 2"          |

| Item | Description            | Measurement |
|------|------------------------|-------------|
| F    | Height of front        | 9"          |
| G    | Tunnel height in front | 4"          |
| Н    | Tunnel height in rear  | 1.5"        |
| ı    | Tunnel Length          | 14.5"       |
|      |                        |             |