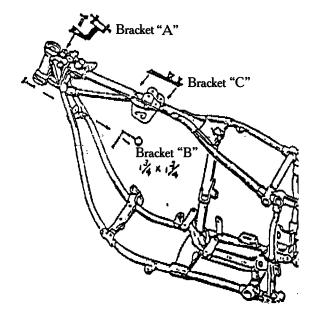

# **Mount Top/Lower Bracket**

Mount top bracket "A" as shown in figure, by

1. a 1 1/2" x 1/2" spacer in the front, and

2. two 1 3/4" x 1/2" spacers in the rear

Mount lower bracket "B" loosely to position as shown in the figure by 1 1/4" bolt

#### **Mount Your New Tanks**

- Install all 6 grommets to tabs of the tank
- Slip two 1/2" x 1/2" spacers into rear grommets of
- Slip 2 front grommets onto brackets "A" and "B" to install the tanks, one side at a time
- · Loosely secure the tanks to each other and to the mounting brackets by applying the following hardware.
  - 1. Two 3 1/4 bolts
  - 2. Two large flatwashers to outsie of each
  - 3. A Lockwasher
  - 4. Nuts
- Locate the bracket "C" between the original tables, as show in the figure
- Fasten the gas tanks to bracket "C" by two 1 1/4" bolts/flatwashers on both sides
- · Adjust all bolts till alignment is achieved
- Weld bracket "C" into place to enough strength