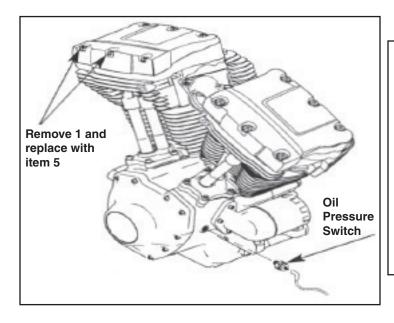

## Installation Instructions:

- 1. Remove oil pressure switch from crankcase.
- 2. Install switch adapter #6 into crankcase
- 3. Install straight line adapter #7 into switch adapter #6.
- 4. Install gauge #2 on line #7.
- 5. Press gauge #2 into cup feeding line through cup.
- 6. Attach mounting bracket #4 to rocker cover with bolt #5. See illustration.
- 7. Install gauge and cup into bracket
- 8. Tighten set screw on bracket.
- 9. Install oil pressure switch into adapter #6.
- 10. Re-connect switch wire.
- 11. Install line #3 on adapter fitting #7 and tighten