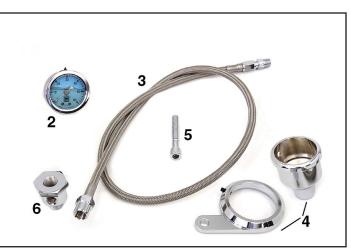

## Installation Instructions:

- 1. Remove oil pressure switch from crankcase.
- 2. Install switch adapter #6 into crankcase
- 3. Install straight line adapter #7 into switch adapter #6.
- 4. Install gauge #2 on line #7.
- 5. Press gauge #2 into cup feeding line through cup.
- 6. Attach mounting bracket #4 to rocker cover with bolt #5. See illustration.
- 7. Install gauge and cup into bracket
- 8. Tighten set screw on bracket.
- 9. Install oil pressure switch into adapter #6.
- 10. Re-connect switch wire.
- 11. Install line #3 on adapter fitting #7 and tighten