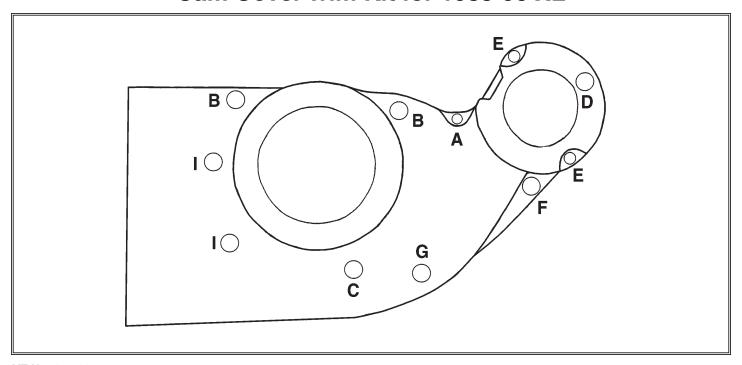

## Cam Cover Trim Kit for 1983-90 XL

| VT No. 42-0110 |     |       | Fitment Instructions:                     |
|----------------|-----|-------|-------------------------------------------|
| Kit includes:  |     |       | A: VT No. 37-8306 1 3/4" Chrome Long      |
| VT No.         | Qty | Item  | Screw (1)                                 |
|                | 1   | Cover | B: Install Chrome 1 3/4" Long (2)         |
| 37-8462        | 2pc |       | Buttonhead screw under cover              |
| 37-8709        | 2pc |       | C: Install 2 1/4" Chrome Buttonhead       |
| 37-8707        | 2pc |       | D: Install 2 1/4" Chrome Buttonhead       |
| 37-8308        | 2pc |       | E: Install 3 1/2" Allen, Chrome           |
| 37-8306        | 1pc |       | F: 1 3/4" Long Screw leave installed      |
| 37-8307        | 1pc |       | G: VT No. 37-8307 Chrome Long Chrome      |
|                |     |       | Screw (1)                                 |
|                |     |       | I: VT No. 37-8308 Long Chrome Screw,      |
|                |     |       | 2 1/4" (2)                                |
|                |     |       | J: Hole for Breather Valve may have to be |
|                |     |       | clearanced before assembly                |