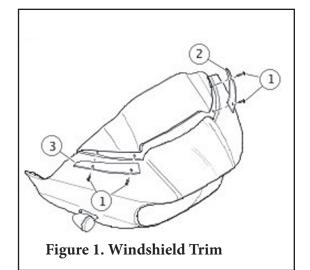

Kit Contents

See Figure 1 and Table 1.

## **INSTALLATION**

- 1. See Figure 1. Begin on one side. Remove two original equipment (OE) screws and washers. Discard.
- 2. Install windshield trim (2 or 3) and screws (1). Leave fasteners loose.
- 3. Repeat previous steps on the other side.

# Figure 1. Windshield Trim

#### **Table 1. Service Parts Table**

| Item | Description (Quantity)              | Part Number |
|------|-------------------------------------|-------------|
| 1    | Screw, silver (4)                   | 2495        |
|      | Screw, black (4)                    | 10200400    |
| 2    | Windshield trim, left side, chrome  | 57400269    |
|      | Windshield trim, left side, black   | 57400309    |
| 3    | Windshield trim, right side, chrome | 57400268    |
|      | Windshield trim, right side, black  | 5740030     |