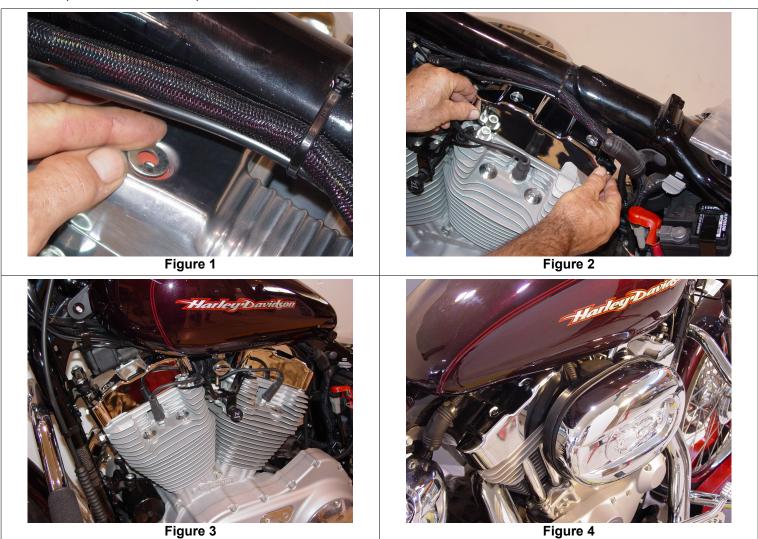

## **Installation Instructions:**

- 1. Remove the fuel tank as per the instructions listed in the service manual.
- 2. On 2004 and up models, install the new Dress Covers using the provided bolts and flat washers. Place the fiber washers over the OEM covers. Place a 5/16 flat washer (not included)over the fiber washer. (see figure 1) Place the Dress Covers over the 5/16 flat washers (see figure 2) and torque the supplied flat washer and bolts in accordance to the service manual specifications.
- 3. On 1986 2003 models install the new Dress Covers using the provided bolts and washers. Be certain to use the fiber washers under the Dress Covers. Place the Dress Covers over (see figure 2) the fiber washers and torque the bolts with the supplied flat washer and bolts in accordance to the service manual specifications.
- 4. Replace the fuel tank as per the instructions listed in the service manual.