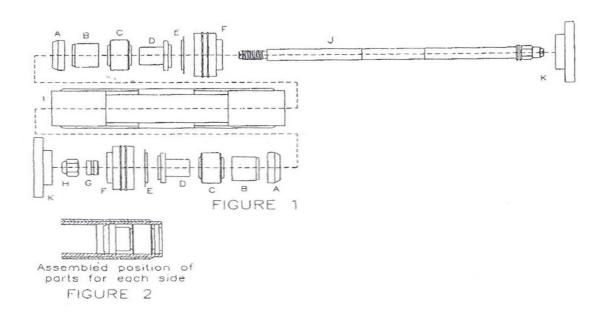

## **Instillation Instructions:**

- 1. Refer to the HD service manual for removal or the swing arm and Cleve blocks.
- 2. Press one or the spherical bearings (C) onto one bearing sleeve (D). It is important to press only on the bearing inner race to not damage the bearing. The bearing must be all the way onto the sleeve so it contacts the shoulder. Repeat for the other bearing and sleeve.
- 3. Clean the swing arm housing using a degreaser and clean the spherical bearing outer races with the degreaser.
- 4. Insert one spacer (B) into inner seal (A) and push the two pieces into one side or the swing arm.
- 5. Coat the outer race of one spherical bearing with red loctite and start it into the side of the swing arm housing as shown where the inner seal was positioned. Press the bearing and sleeve assembly into the swing arm housing using a hydraulic or arbor press. The outside face of the sleeve must be flush with the outside surface of the swing arm housing as shown in figure 2.
- 6. Allow the loctite to cure for two hours before proceeding. This will insure that the bearing does not move during swing arm instillation and that proper center alignment is maintained.
- 7. Coat the Outer race of the second spherical bearing with Loctite and press it into the swing arm housing as was done in step 5.
- 8. Immediately install the swing arm onto the transmission before the Loctite is cured so that the hearing can move to it's exact proper position when the pivot shaft is tightened.
- 9. Install the plastic washers (E). rubber mounts (F). pivot shaft (J). cup washer (G). lock nut (H) and swing arm brackets (K). Refer to the HD manual for the proper installation.

## **Parts List:**

| Item | Description      | Qty |
|------|------------------|-----|
| Α    | Plastic Ring     | 2   |
| В    | Spacer<br>sleeve | 2   |
| С    | Bearing          | 2   |

| Item | Description     | Qty |
|------|-----------------|-----|
| D    | Bearing sleeve  | 2   |
| E    | Nylon<br>Washer | 2   |
| F    | Rubber<br>Mount | 2   |

| Item | Description | Qty        |
|------|-------------|------------|
| G    | Cup washer  | 2          |
| Н    | Nut         | 2          |
| I    | Swing arm   | Not<br>Inc |

| Item | Description       | Qty        |
|------|-------------------|------------|
| J    | Pivot shaft       | 1          |
| K    | Swing arm bracket | Not<br>Inc |
|      |                   |            |