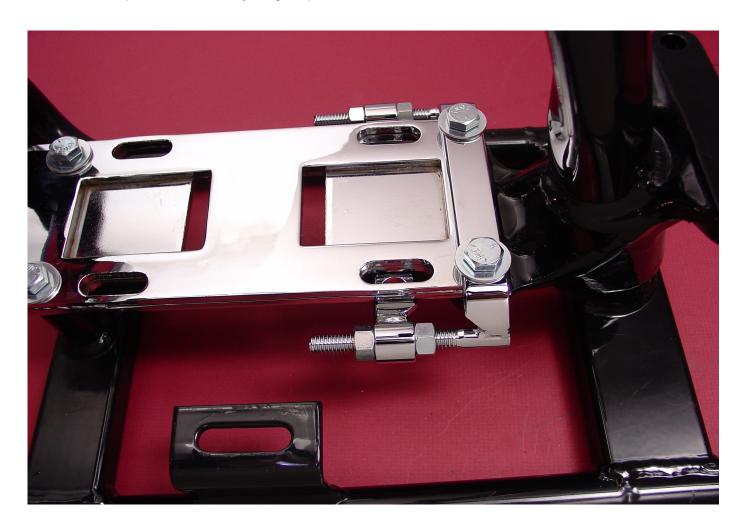

## V-Twin Mfg. **Even Pull Transmission Adjuster Kit** Fits1965 Later Big Twin Models with 4 Speed Transmission VT No. 17-6655

This is a custom application and rider safety depends on proper installation. This product should only be installed by a knowledgeable and trained motorcycle technician. V-Twin Mfg. accepts no responsibility for improper installation.

## **Installation Instructions:**

- 1. Bolt the top strap to the transmission plate and bolt to the frame.
- The bottom adjusting strap bolts up to front transmission studs.
  To adjust transmission loosen transmission stud nuts and adjustment nuts.
- 4. Adjust nuts forward or back until your have obtained the proper belt or chain adjustment and alignment.
- 5. Tighten adjustment nuts and transmission stud nuts.

Note: For late models with stamped steel transmission plate use the stock flat washer and lockwasher as spacer between transmission plate and bottom adjusting strap.