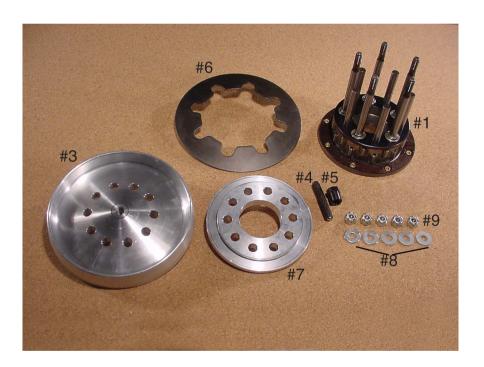

## V-Twin MFG. Sifton 5 Stud Diaphragm Pressure Plate VT No. 18-0540 Fits 1965-1984 BT

This is a custom application and should only be installed by a knowledgeable and trained motorcycle technician.

V-Twin Mfg. accepts no responsibility for improper installation.

- 1. Loosen clutch cable
- 2. Remove primary cover.
- 3. Remove clutch hub assembly as described in service manual.
- 4. Install new 5 stud hub #1 and clutch plates as described in service manual.
- 5. Install new release disc #3, adjusting screw #4 and locknut #5.
- 6. Install diaphragm spring #6 and spring plate #7, secure with washers #8 and nylock nuts #9.
- 7. Adjust diaphragm spring as covered as service manual.