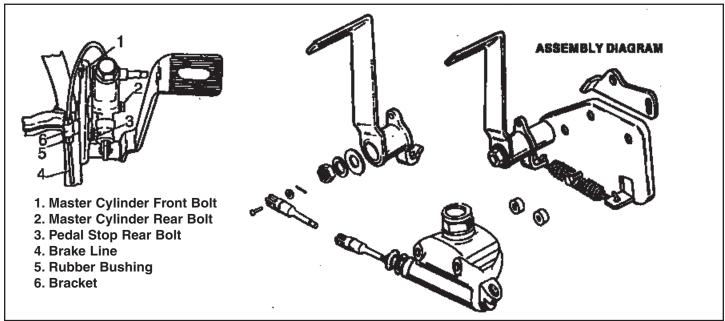

| ai ii co. |                  |                        |
|-----------|------------------|------------------------|
| Qty       | VT No.           | Item                   |
| 1         | 21-0102          | Mount Plate            |
| 1         | 21-0103          | Brake Pedal            |
| 1         | 23-0120          | Stop Plate             |
| 1         | 23-0121          | Support Bracket        |
| 2         | 23-1742          | Spacer Washers         |
| 1         | 23-0116          | Brake Plunger          |
| 1         | 21-1986          | Clevis Pin             |
| 1         | 23-0753          | Chrome Master Cylinder |
| 1         | 23-0751          | Black Master Cylinder  |
| 1         | 3/8 x 16 x 2 3/4 | Head Bolt              |
| 1         | 3/8 x 24 x 2 3/4 | Head Bolt              |
| 3         | 3/8              | Split Lockwashers      |
| 1         | 3/8 x 24         | Elastic Stop Nuts      |
|           |                  |                        |