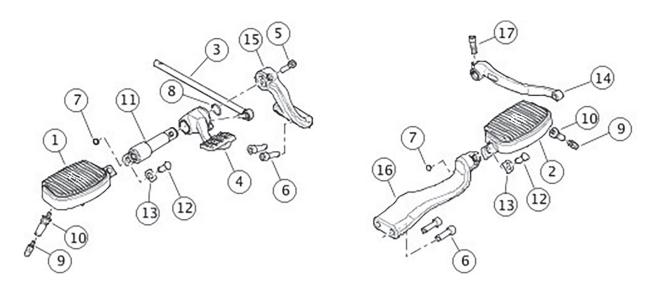

## SERVICE PARTS

17

Screw

Figure 1. Service Parts: XL Farther Forward Control Kit

| 6 · · · · · · · · · · · · · · · · · · · |                                            |                     |
|-----------------------------------------|--------------------------------------------|---------------------|
| Table 1. Service Parts Table            |                                            |                     |
| Item                                    | Description (Quantity)                     | Part Number         |
| 1                                       | Mini footboard, right (chrome)             | Not Sold Separately |
|                                         | Mini footboard, right (black)              | 50500451            |
| 2                                       | Mini footboard, left (chrome)              | Not Sold Separately |
|                                         | Mini footboard, left (black)               | 50500452            |
| 3                                       | Pushrod assembly, mid control              | 50600125            |
| 4                                       | Brake pedal assembly, mid control          | Not Sold Separately |
| 5                                       | Screw                                      | 3162                |
| 6                                       | Screw 3/8-16 x 3.175 cm (1.25 in) long (4) | 3214                |
| 7                                       | Retaining ring (2)                         | 11304               |
| 8                                       | Retaining ring                             | 11390               |
| 9                                       | Wear peg (2)                               | 33129-06            |
| 10                                      | Wear peg (2)                               | 33130-07A           |
| 11                                      | Clevis, rider footpeg (2)                  | 42541-04            |
| 12                                      | Clevis pin, footpeg (2)                    | 45041-01A           |
| 13                                      | Spring washer, pedal                       | 50912-72            |
| 14                                      | Shifter, pedal                             | 33900154            |
| 15                                      | Footpeg mount, right                       | Not Sold Separately |
| 16                                      | Footpeg mount, left                        | Not Sold Separately |
|                                         |                                            |                     |