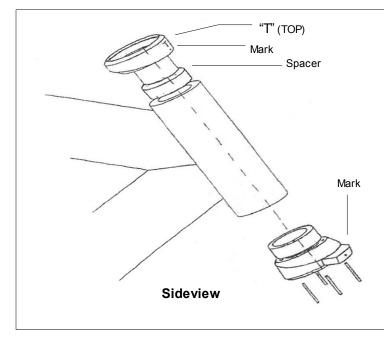

## Models with 39 mm Forks.

- 1. Remove complete front fork from frame.
- 2. Remove stock upper and lower frame neck race.
- 3. Install spacer 24-0490 in upper frame neck.
- 4. Check inside the steering head (frame neck) and be sure there is enough room for the fork stem when it is mounted in the 3° angle that your new frame cup set will provide. Remove material when necessary.
- 5. Press stem from lower triple tree, and replace with longer VT No. 24-0293 stem.
- 6. Install new snap ring on stem.
- 7. Install the top frame cup marked with a "T" and a "dot". Make sure the dot in the head cup points exactly to the front. You may find it easier to mark the frame neck as well.
- 8. Install the lower frame cup. Again, make sure the dot in the head cup points exactly to the front. Both "dots" on the frame cups will now be in line with each other.
- 9. Using an 1/8" drill bit, drill 4 pin holes through lower to cup into the frame 3/8". Install (4) 1/8" roll pins through the cup into the neck. Install the lower race into neck cup.
- 10. Install the head bearings.
- 11. Assemble the steering head stem and front fork.

Note: Lower cup has frame spacer built in.