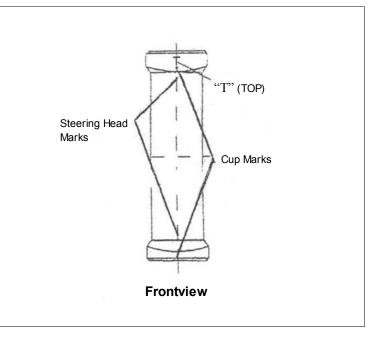

## Models with 39 mm Forks.

- 1. Remove complete front fork from frame.
- 2. Remove stock upper and lower frame neck race.
- 3. Install spacer 24-0490 in upper frame neck.
- 4. Check inside the steering head (frame neck) and be sure there is enough room for the fork stem when it is mounted in the 3° angle that your new frame cup set will provide. Remove material when necessary.
- 5. Press stem from lower triple tree, and replace with longer VT No. 24-0293 stem.
- 6. Install new snap ring on stem.
- 7. Install the top frame cup marked with a "T" and a "dot". Make sure the dot in the head cup points exactly to the front. You may find it easier to mark the frame neck as well.
- 8. Install the lower frame cup. Again, make sure the dot in the head cup points exactly to the front. Both "dots" on the frame cups will now be in line with each other.
- 9. Using an 1/8" drill bit, drill 4 pin holes through lower to cup into the frame 3/8". Install (4) 1/8" roll pins through the cup into the neck. Install the lower race into neck cup.
- 10. Install the head bearings.
- 11. Assemble the steering head stem and front fork.