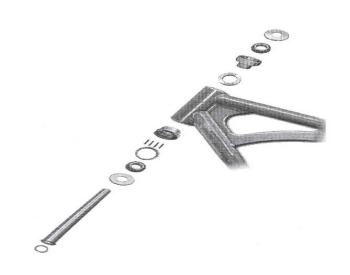

## V-Twin Mfg. 3 Degree Raked Neck Cup Kit w/Longer Stem & Chrome Stop Tab VT No. 24-0294

Fits 88-03 XL, 91-05 FXD

## Includes 1 spacer, 2nd spacer is machined into cup.

This is a custom application and rider safety depends on proper installation. This product should only be installed by a knowledgeable and trained motorcycle technician. V-Twin Mfg. accepts no responsibility for improper installation.

NOTE: Your fork will now have an extra 30 angle forward. Note that your motorcycle's ground clearance will be less.

| QTY  | VT No.  | Item                                     |
|------|---------|------------------------------------------|
| 1    | 24-0295 | Cup set with race installed in upper cup |
| 1    | 12-0383 | Race for lower cup                       |
| 1    | 24-0293 | Stem (longer)                            |
| 1    | 12-0979 | Snap Ring                                |
| 1 pr | 12-0384 | 1" i.d. bearings                         |
| 1 pr | 24-0114 | Dust covers                              |
| 1    | 24-0290 | Upper spacer for frame                   |
| 4    | -       | 1"x1/8" roll pin                         |