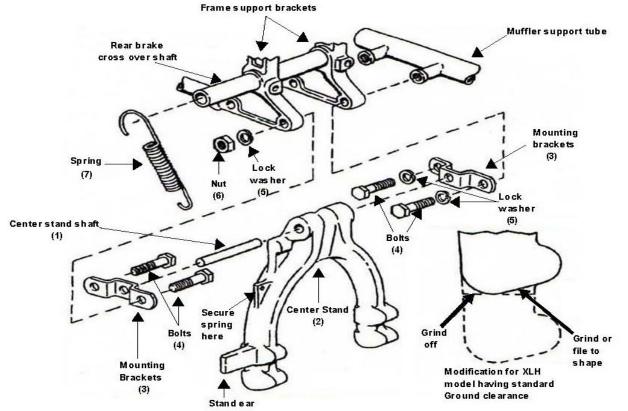

To fit center stand on Sportster models having low ground clearance, it will be necessary to modify the stand as shown in the illustration below.

## Installation Instructions:

- To check for adequate clearance place motorcycle on iiffy stand with no excess baggage. 1.
- Measure from the stand mounting holes on frame tube brackets to ground. From the frame tube bracket holes to ground should measure 2 approximately five inches.
- 3. In order to mount the center stand raise rear wheel of the motorcycle off the ground.
- Mount the stand between the rear frame tube brackets below rear fork pivot shaft. 4
- 5 Remove the muffler and support tube or tubes for dual exhaust and discard tube mounting bolts.
- Slip the center stand shaft (1) through top of center stand (2) and slip mounting brackets (3) over ends of shaft (1). 6.
- With stand ear to left side of motorcycle, install center stand (2) on frame support brackets. Insert bolts (4) and secure with nut (6) and 7. lockwashers (5) from kit on left side.
- Secure right side to mount muffler support tube on outside of frame bracket with bolts (4) and lockwashers (5). The bolts thread directly into 8. tapped holes in muffler support tube.
- Lower rear wheel back onto the ground and place on jiffy stand. q
- 10. Brace the bottom of the stand with your foot and rock the motorcycle backwards until it swings up on stand.
- 11. Attach the spring (7) as shown looping large end over rear brake cross over shaft frame tube. Be sure the spring is secured in place as the spring will hold the stand up when riding.
- 12. Recheck all fasteners and test ride.

| Parts | List |
|-------|------|
|       |      |

| Description        | Qty                                                                                      | VT Part #                                                                  | OEM Part #                                                                                                   |
|--------------------|------------------------------------------------------------------------------------------|----------------------------------------------------------------------------|--------------------------------------------------------------------------------------------------------------|
| Center Stand Shaft | 1                                                                                        | 27-1789                                                                    | 49718-57                                                                                                     |
| Center stand       | 1                                                                                        | N/A                                                                        | 49701-57                                                                                                     |
| Mounting Brackets  | 2                                                                                        | N/A                                                                        | 49717-57                                                                                                     |
| Bolts              | 4                                                                                        | 100-042                                                                    | 4337W                                                                                                        |
| Lock washers       | 4                                                                                        | 400-001                                                                    | 7038                                                                                                         |
| Nuts               | 2                                                                                        | 200-013                                                                    | 7800W                                                                                                        |
| Spring             | 1                                                                                        | 13-1941                                                                    | 49716-57                                                                                                     |
|                    | Center Stand Shaft<br>Center stand<br>Mounting Brackets<br>Bolts<br>Lock washers<br>Nuts | Center Stand Shaft1Center stand1Mounting Brackets2Bolts4Lock washers4Nuts2 | Center Stand Shaft127-1789Center stand1N/AMounting Brackets2N/ABolts4100-042Lock washers4400-001Nuts2200-013 |