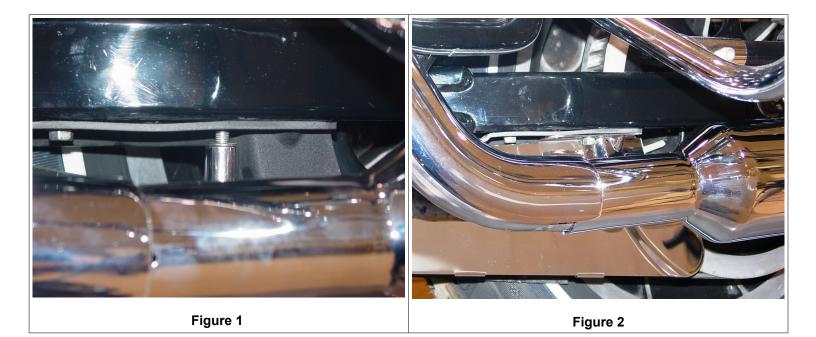

This Chrome Belt guard is designed to fit over your OEM Belt cover.

Installation Instructions:

- 1. Remove only the rear bolt(s) on the OEM Belt Guard (See figure 1)
- 2. Install the new Belt Cover over the existing OEM Belt Guard using the bolts removed in step 1 Make certain the lower edge is hooked into the bottom of the OEM Cover. (See figure 2)
- 3. Check to insure the cover will not contact the Belt, Tire or Wheel.