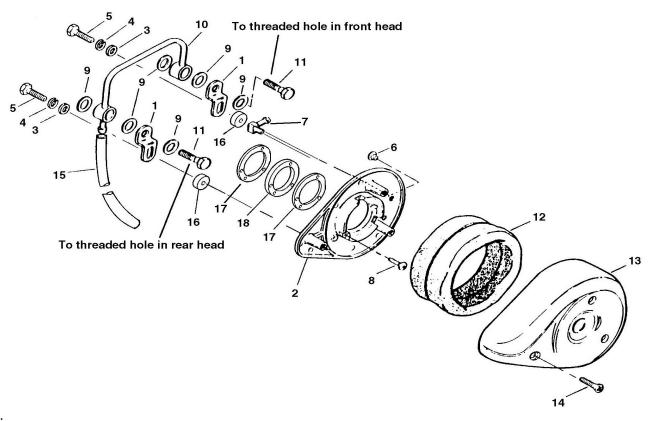

## **Installation Instructions:**

1. Loosely install brackets on back of air cleaner backplate by inserting bolts, washers and lockwashers included with kit, through slotted holes in bracket and into two tapped holes in plate. See Photo below. On Dyna Models see note below.

NOTE: On Dyna models use 1-1/4 in. bolts and 4 spacers with all other 1340 models use 1 in. bolts and 2 spacers.

- 2. On 1340 models only, install spacers onto bolts as shown. Tighten bolts only until they hold bracket loosely to plate.
- 3. Place one gasket over each banjo bolt. Insert bolts through holes in mounting brackets. Place a second gasket over bolts. Position manifold assembly over banjo bolts with hose fitting on manifold to rear of motorcycle. Install remaining gaskets over the ends of banjo bolts.
- 4. On FXD models only, install spacer (18) and gasket (17) onto backplate using mounting screws from kit.
- 5. Holding assembly together, insert banjo bolts into tapped holes in cylinder head. Tighten each bolt a little at a time, until assembly is held loosely in place. On Dyna models only, tighten bolts to 3 5 ft-lbs.
- 6. On all models except the Dyna, line up the three center holes in your backplate with corresponding tapped holes in carburetor.
- 7. Secure backplate to carburetor using three bolts from your air cleaner kit. Tighten bolts to 3 5 ft-lbs.
- 8. Tighten banjo bolts to 10 12 ft-lbs.
- 9. Tighten bolts holding backplate to brackets, until secure.
- 10. Install one end of hose on manifold fitting. Install other end to 90° fitting on your backing plate or attach to a breather filter.

## Parts List:

- Backplate bracket \*
- 2. Backplate\*
- 3. Flat washer
- 4. Lock washer
- 5. Bolt, 1" (XL and 1340 except Dyna)
- Bolt, 1-1/4 in. (Dyna models only) Not Inc.
- 6. Plug\*
- 7. Hose fitting, 90°\*
- 8. Captive screw\*
- 9. Gasket\*
- 10. Manifold assembly
- 11. Banjo bolt
- 12. Filter element\*

- 13. Cover\*
- 14. Cover screw\*
- 15. Hose
- 16. Spacer, for use on 1340 models, except Dyna Models
- 17. Air cleaner gasket (FXD Models use two gaskets, all other models use one)
- 18. Air cleaner spacer (FXD Models)
- \* Indicates that part is found in Air Cleaner Kit