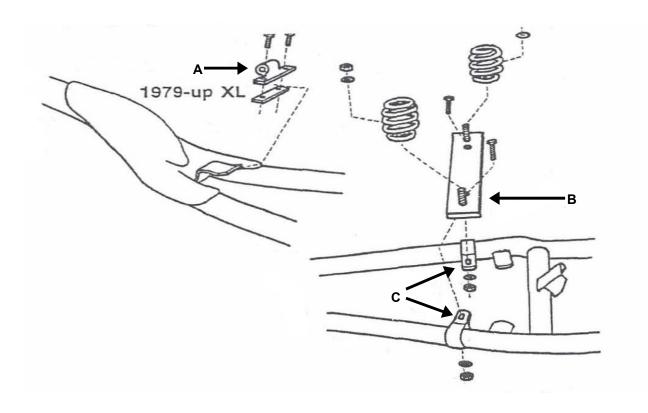

## **Installation Instructions:**

- 1. Use the black 1" P-Clamps provided to mount lower spring cross bar (B) to frame with 5/16-18 x 1" hex bolt and nyloc nuts.
- 2. Use front clamp (A) to attach frame by using 2 ½ -28 x 3/4 hex bolts with 1/4" lock washer.
- 3. Use 5/16 flat washers and nyloc nuts to mount 2" Springs to seat bottom and cross bar.

Note: 2 Extra tabs with studs are provided to relocate seat pan stud location if necessary.

## Parts list:

| Qty | Description                                                                      |
|-----|----------------------------------------------------------------------------------|
| 1   | Nose Bracket (3 1-4026)                                                          |
| 2   | 2" Springs (13-9236)                                                             |
| 2   | 1" P - Clamps (C) Sold separately (Use 31-0273)                                  |
| 1   | Front Clamp Set (A)                                                              |
| 1   | Rear Spring Support with studs (B)                                               |
| 1   | 5/16-24 x 2" hex bolt                                                            |
| 6   | 5/16-18 nyloc nut                                                                |
| 1   | 5/16-24 nyloc nut                                                                |
| 2   | 5/16-18 x 1" hex bolt                                                            |
| 2   | 1/4 -28 x 3/4" hex bolt                                                          |
| 2   | 1/4" split lock washer                                                           |
| 4   | 5/16 flat washer                                                                 |
| 2   | Spring Bracket for relocation stud position on bottom solo seat, when necessary. |