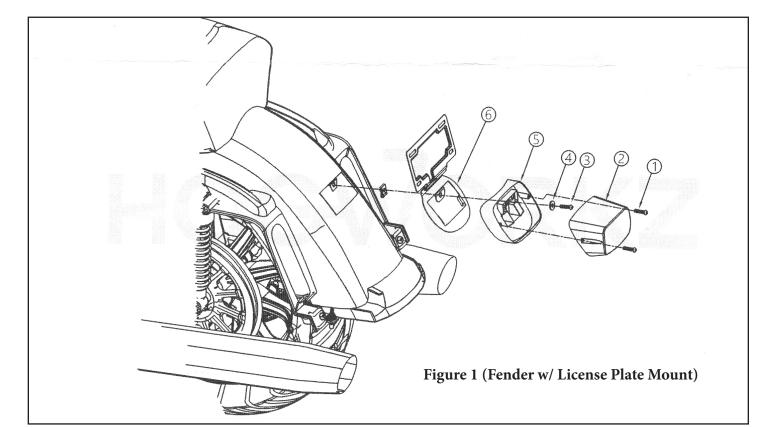

## **License Plate Bracket**

VT No. Finish 31-1472 Chrome

31-1473 Black

- 1. Remove tail lamp base (5) and lens (2), screws (1, 3) and washer (4).
- 2. Place license plate mount (6) then install tail lamp base (5) and secure with screw (3) and washer (4).
- 3. Reconnect tail light lens (2) then secure with two remaining screws (1).
- 4. Affix license plate to plate mount and adjust to desired angle.

| Part# | Description         | Qty |
|-------|---------------------|-----|
| 1     | Tail Lamp Screw     | 2   |
| 2     | Tail Lamp Lens      | 1   |
| 3     | Base Screw          | 1   |
| 4     | Base Washer         | 1   |
| 5     | Tail Lamp Base      | 1   |
| 6     | License Plate Mount | 1   |