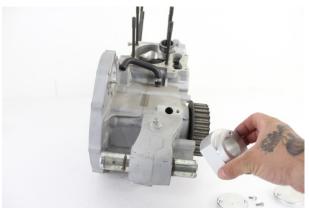

**Step 3** – Attach rear mounts as demonstrated below. Please note rear motor mount covers are only used for hardtail installations. The covers cannot be used on softail installations.