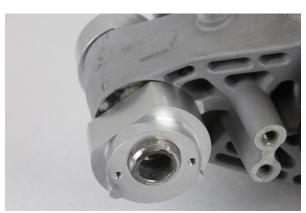

**Step 3** – Attach rear mounts as demonstrated below. Please note rear motor mount covers are only used for hardtail installations. The covers cannot be used on softail installations.