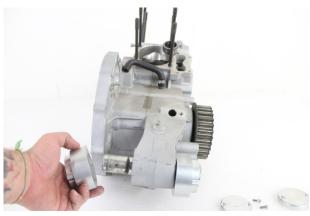

## 31-2004 - Solid Motor Mount Kit

Solid motor mount kit for swingarm and hardtail frames, features a natural alloy construction and finish. Kit replaces stock ISO-rubber mounts from 2004-up Sportster models. This 6 piece set includes replacement motor mounts and 2 covers with hardware for the outside of the rear mounts. These mounts eliminate the shake while the motor is running. Great for hardtail applications to stop the rear chain slap!

**Step 1** – Remove existing front and rear motor mounts.

This kit only includes replacement motor mounts. You may require 31-0848 and 31-0849.

**Step 2** – Attach front motor mounts as demonstrated below.