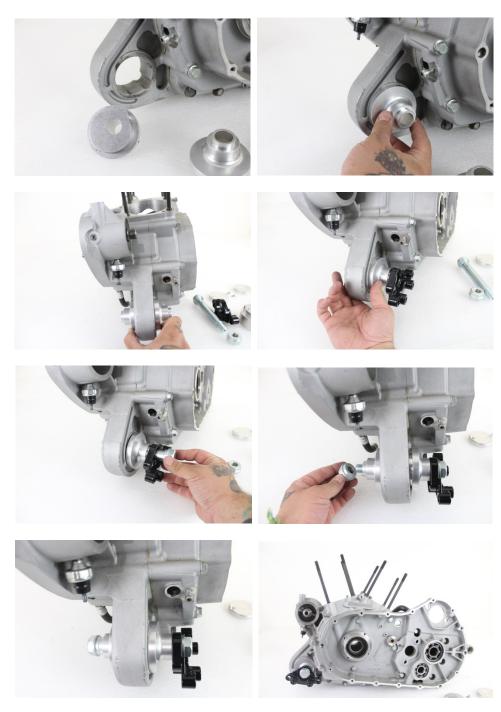

**Step 1** – Remove existing front and rear motor mounts.

This kit only includes replacement motor mounts. You may require 31-0848 and 31-0849.

**Step 2** – Attach front motor mounts as demonstrated below.

**Step 3** – Attach rear mounts as demonstrated below. Please note rear motor mount covers are only used for hardtail installations. The covers cannot be used on softail installations.