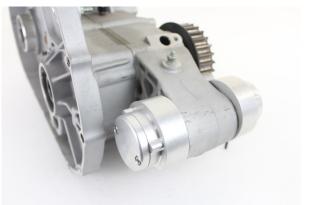

**Step 3** – Attach rear mounts as demonstrated below. Please note rear motor mount covers are only used for hardtail installations. The covers cannot be used on softail installations.