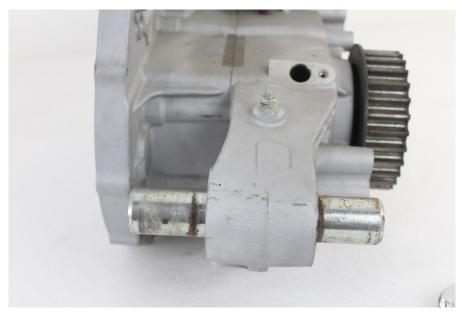

**Step 3** – Attach rear mounts as demonstrated below. Please note rear motor mount covers are only used for hardtail installations. The covers cannot be used on softail installations.