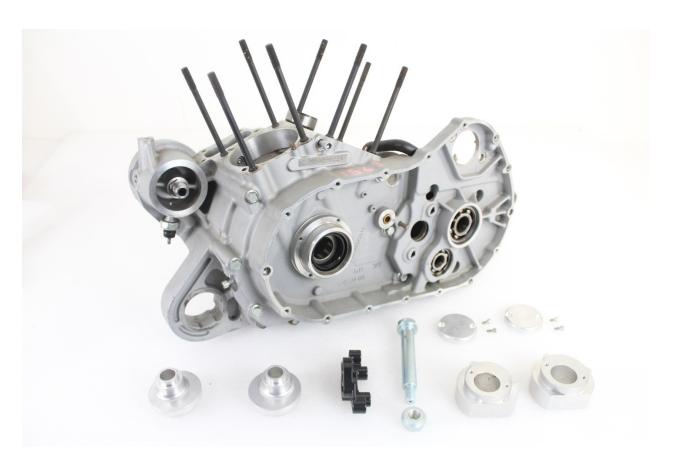

## 31-2004 - Solid Motor Mount Kit

Solid motor mount kit for swingarm and hardtail frames, features a natural alloy construction and finish. Kit replaces stock ISO-rubber mounts from 2004-up Sportster models. This 6 piece set includes replacement motor mounts and 2 covers with hardware for the outside of the rear mounts. These mounts eliminate the shake while the motor is running. Great for hardtail applications to stop the rear chain slap!