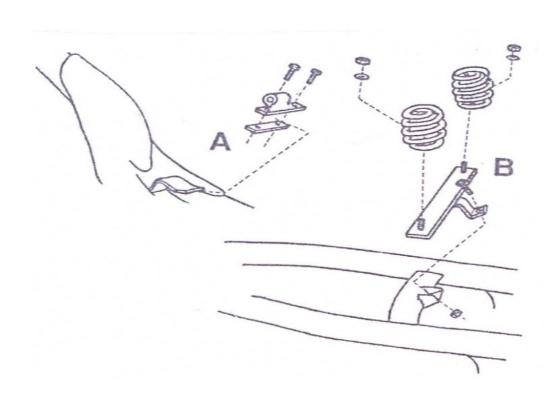

## **Installation Instructions:**

- 1. Attach front clamp(A) to frame by using 2 (1/4x28x3/4) Hex Bolt with 1/4" Lock washer.
- 2. Rest the lower spring cross bar(B) on the frame tubes and bolt to fender tab with 5/16x18x1" Hex Bolt and Nyloc Nut.
- 3. Use 5/16 Flat washers and Nyloc Nuts to mount springs to seat bottom and cross bar. Two (2) extra tabs, with studs are provided to relocate seat pan stud location if necessary.

## Parts List

| Qty | Description                                                |
|-----|------------------------------------------------------------|
| 2   | 2" Springs (13-9236)                                       |
| 1   | Nose Bracket (31-4026)                                     |
| 1   | Front Clamp Set (A)                                        |
| 1   | Rear Spring Support with Studs (B)                         |
| 1   | 5/16x24x2" Hex Bolt                                        |
| 5   | 5/16x18 Nyloc Nut                                          |
| 1   | 5/16x18 Nyloc Nut, Fine                                    |
| 4   | 5/16 Flat washers                                          |
| 1   | 5/16x18x1" Hex Bolt                                        |
| 2   | Spring Bracket for relocation stud position on bottom solo |
| 2   | seat, when necessary                                       |
| 2   | 1/4x28x3/4 Hex Bolt                                        |
|     | 1/4 Split lock washer                                      |