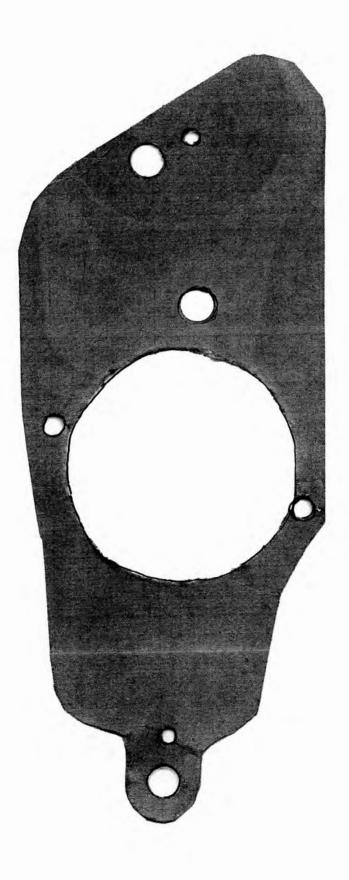

Use good quality gasket maker.

Seal both mount screw to prevent breakage.

Seal like shown.

Fully sealed on both sides.

Lightly add sealer to mount surface.

Use sealer again.

Seal completely.

Install Gasket (The Template Provided). Print from web. Last page of this document.

Install gasket that you have made from template.

Shown with gasket installed.

Mount Bolts Provided VT No. 37-3268, 100-009.

Install Unit, Lining up mount pins.

Installing VT No. 100-009

Install Mount Bolt

Mount bolt.