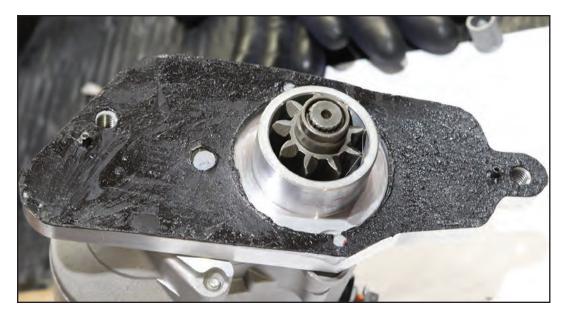

Install gasket that you have made from template.

Shown with gasket installed.

Mount Bolts Provided VT No. 37-3268, 100-009.

Install Unit, Lining up mount pins.

Installing VT No. 100-009

Install Mount Bolt

Mount bolt.