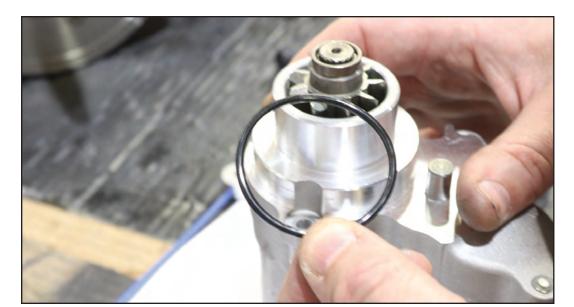

Install 1-2 O-Ring Provided **VT No. 14-0537** 

Install O-Ring Provided

Install Plate to Starter

Install Plate to Starter

Install Plate Provided Mount Screw **VT No. 500-229** 

Tighten Down

Tighten Down.

Use good quality gasket maker.