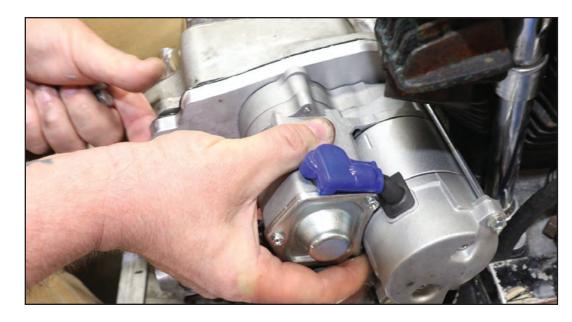

Install 1-2 O-Ring Provided **VT No. 14-0537** 

Install O-Ring Provided

Install Plate to Starter

Install Plate to Starter

Install Plate Provided Mount Screw **VT No. 500-229** 

Tighten Down

Tighten Down.

Use good quality gasket maker.