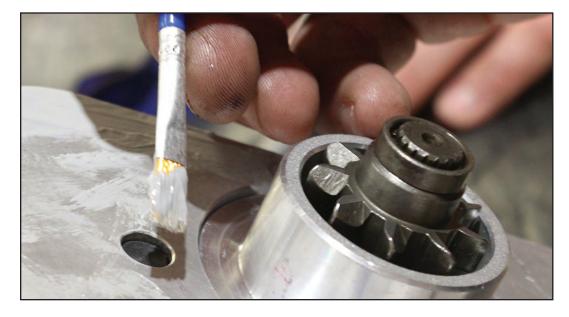

 —
 —
 8889-2
 1971-76
 Stock

 8784-4
 8784-4T
 —
 1971-76
 Allen

 8786-5
 8786-5T
 —
 1977-80
 Allen

Good Quality Gasket Seal Maker Surface Cleaner Carb Cleaner VT No. 41-0196

Clean All Mount Surfaces

Clean All Mount Surfaces of Motor

Install 1-2 O-Ring Provided **VT No. 14-0537** 

Install O-Ring Provided

Install Plate to Starter

Install Plate to Starter

Install Plate Provided Mount Screw **VT No. 500-229** 

Tighten Down

Tighten Down.

Use good quality gasket maker.