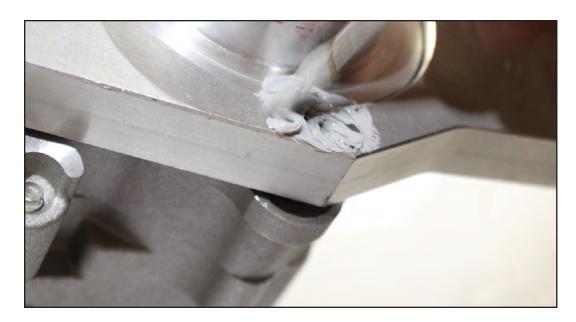

## Installation for Starter for Early Model Sportsters 32-1642

- 1. Be sure that if you are installing this starter on a kick start only model that your clutch basket has the proper ring gear installed.
- 2. This starter should be used with a starter relay and the battery cable included.
- 3. The cooling fins on the cylinder may need to be clearanced slightly as shown in Figure 1in order for the starter to fit properly.
- 4. Depending on what type of oil tank is being used, brackets may need to be modified.
- 5. A battery with at least 255 CCA should be used to power the starter.