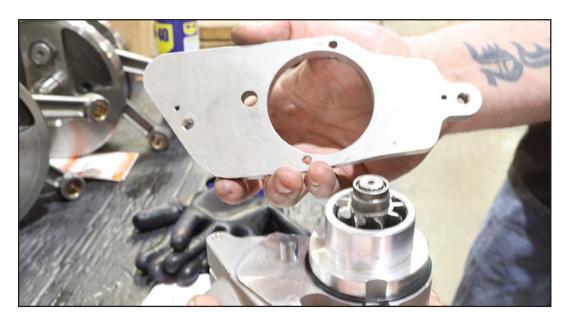

Use good quality gasket maker.

Seal both mount screw to prevent breakage.

Seal like shown.

Fully sealed on both sides.

Lightly add sealer to mount surface.

Use sealer again.

Seal completely.

Install Gasket (The Template Provided). Print from web. Last page of this document.