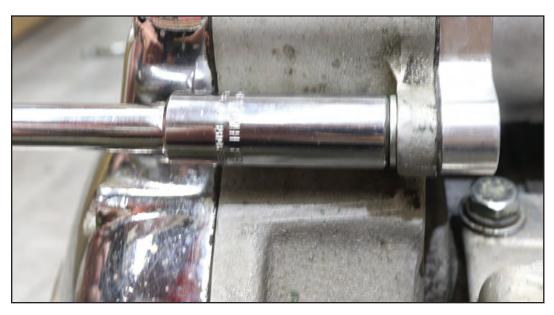

## Installation for Starter for Early Model Sportsters 32-1642

- 1. Be sure that if you are installing this starter on a kick start only model that your clutch basket has the proper ring gear installed.
- 2. This starter should be used with a starter relay and the battery cable included.
- 3. The cooling fins on the cylinder may need to be clearanced slightly as shown in Figure 1in order for the starter to fit properly.
- 4. Depending on what type of oil tank is being used, brackets may need to be modified.
- 5. A battery with at least 255 CCA should be used to power the starter.