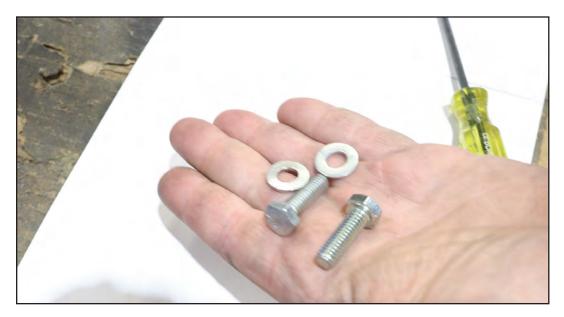

Install gasket that you have made from template.

Shown with gasket installed.

Mount Bolts Provided VT No. 37-3268, 100-009.

Install Unit, Lining up mount pins.

Installing VT No. 100-009

Install Mount Bolt

Mount bolt.

Mount bolt.

Tighten Down to spec.

| 100-009 | 5/15-18 X 1 1/4 Hex Bolt Zinc     | 2 Ea                  |
|---------|-----------------------------------|-----------------------|
| 500-229 | M-5 x 45 MM Allent Head Screw, SS | 2 Ea                  |
| 37-9268 | Zinc Washer, 5/16 x 11/16 x 1/8   | 1 pack, 2 pieces used |
| 14-0537 | Starter Motor Housing o-ring      | 1 pack, 1 piece used  |