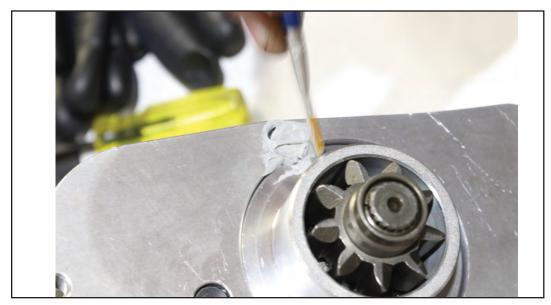

Use good quality gasket maker.

Seal both mount screw to prevent breakage.

Seal like shown.

Fully sealed on both sides.

Lightly add sealer to mount surface.

Use sealer again.

Seal completely.

Install Gasket (The Template Provided). Print from web. Last page of this document.