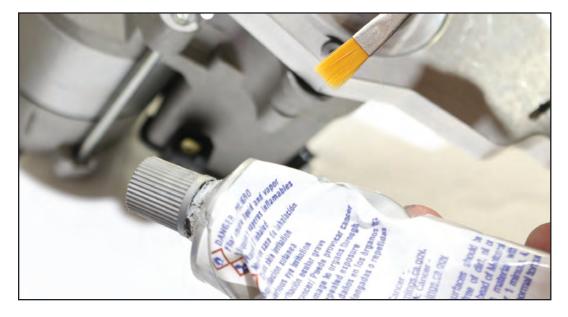

 —
 —
 8889-2
 1971-76
 Stock

 8784-4
 8784-4T
 —
 1971-76
 Allen

 8786-5
 8786-5T
 —
 1977-80
 Allen

Good Quality Gasket Seal Maker Surface Cleaner Carb Cleaner VT No. 41-0196

Clean All Mount Surfaces

Clean All Mount Surfaces of Motor

Use good quality gasket maker.

Seal both mount screw to prevent breakage.

Seal like shown.

Fully sealed on both sides.

Lightly add sealer to mount surface.

Use sealer again.

Seal completely.

Install Gasket (The Template Provided). Print from web. Last page of this document.