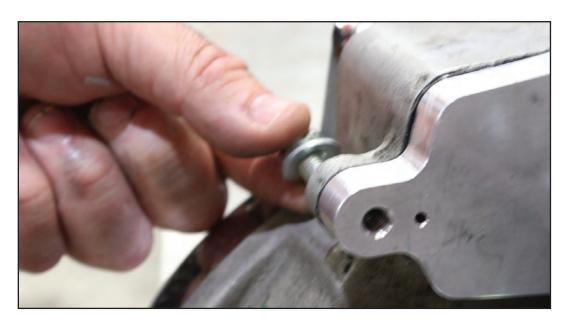

Install gasket that you have made from template.

Shown with gasket installed.

Mount Bolts Provided VT No. 37-3268, 100-009.

Install Unit, Lining up mount pins.

Installing VT No. 100-009

Install Mount Bolt

Mount bolt.

Mount bolt.

Tighten Down to spec.

| 100-009 | 5/15-18 X 1 1/4 Hex Bolt Zinc     | 2 Ea                  |
|---------|-----------------------------------|-----------------------|
| 500-229 | M-5 x 45 MM Allent Head Screw, SS | 2 Ea                  |
| 37-9268 | Zinc Washer, 5/16 x 11/16 x 1/8   | 1 pack, 2 pieces used |
| 14-0537 | Starter Motor Housing o-ring      | 1 pack, 1 piece used  |