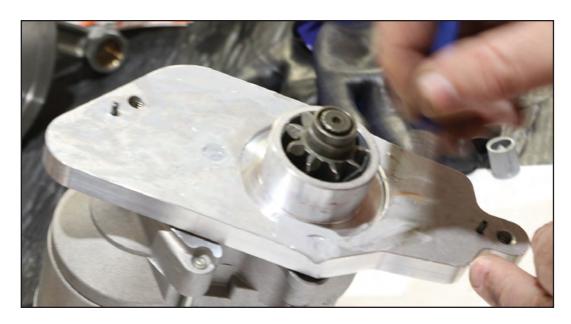

Install gasket that you have made from template.

Shown with gasket installed.

Mount Bolts Provided VT No. 37-3268, 100-009.

Install Unit, Lining up mount pins.

Installing VT No. 100-009

Install Mount Bolt

Mount bolt.

Mount bolt.

Tighten Down to spec.

| 100-009 | 5/15-18 X 1 1/4 Hex Bolt Zinc     | 2 Ea                  |
|---------|-----------------------------------|-----------------------|
| 500-229 | M-5 x 45 MM Allent Head Screw, SS | 2 Ea                  |
| 37-9268 | Zinc Washer, 5/16 x 11/16 x 1/8   | 1 pack, 2 pieces used |
| 14-0537 | Starter Motor Housing o-ring      | 1 pack, 1 piece used  |