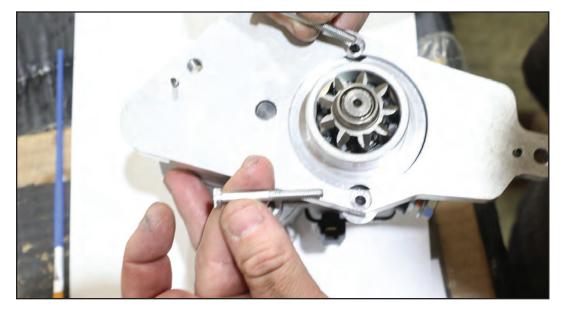

Install 1-2 O-Ring Provided **VT No. 14-0537** 

Install O-Ring Provided

Install Plate to Starter

Install Plate to Starter

Install Plate Provided Mount Screw **VT No. 500-229** 

Tighten Down

Tighten Down.

Use good quality gasket maker.