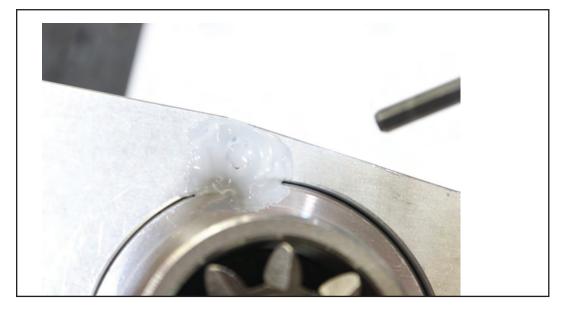

Use good quality gasket maker.

Seal both mount screw to prevent breakage.

Seal like shown.

Fully sealed on both sides.

Lightly add sealer to mount surface.

Use sealer again.

Seal completely.

Install Gasket (The Template Provided). Print from web. Last page of this document.