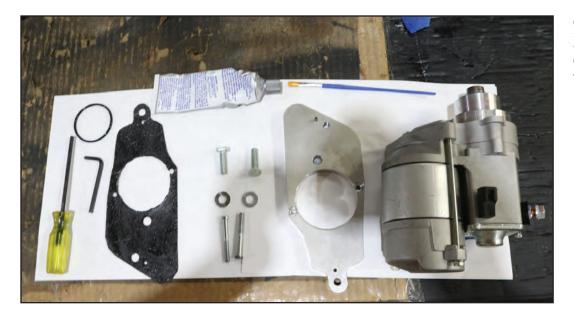

 —
 —
 8889-2
 1971-76
 Stock

 8784-4
 8784-4T
 —
 1971-76
 Allen

 8786-5
 8786-5T
 —
 1977-80
 Allen

Good Quality Gasket Seal Maker Surface Cleaner Carb Cleaner VT No. 41-0196

Clean All Mount Surfaces

Clean All Mount Surfaces of Motor