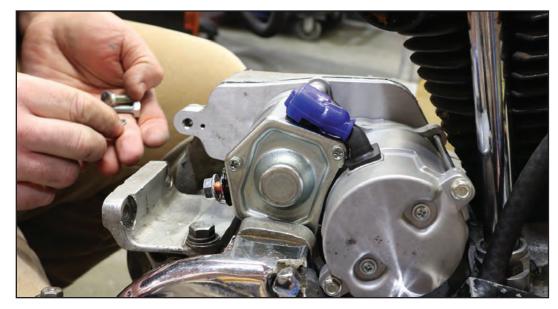

Install 1-2 O-Ring Provided **VT No. 14-0537** 

Install O-Ring Provided

Install Plate to Starter

Install Plate to Starter

Install Plate Provided Mount Screw **VT No. 500-229** 

Tighten Down

Tighten Down.

Use good quality gasket maker.

Use good quality gasket maker.

Seal both mount screw to prevent breakage.

Seal like shown.

Fully sealed on both sides.

Lightly add sealer to mount surface.

Use sealer again.

Seal completely.

Install Gasket (The Template Provided). Print from web. Last page of this document.