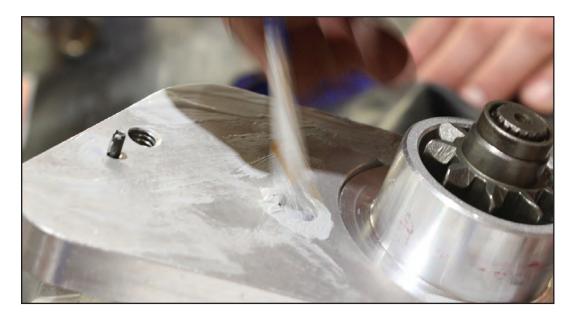

Use good quality gasket maker.

Seal both mount screw to prevent breakage.

Seal like shown.

Fully sealed on both sides.

Lightly add sealer to mount surface.

Use sealer again.

Seal completely.

Install Gasket (The Template Provided). Print from web. Last page of this document.