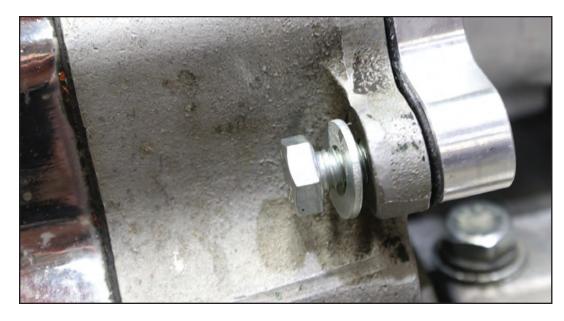

Install gasket that you have made from template.

Shown with gasket installed.

Mount Bolts Provided VT No. 37-3268, 100-009.

Install Unit, Lining up mount pins.

Installing VT No. 100-009

Install Mount Bolt

Mount bolt.

Mount bolt.

Tighten Down to spec.

| 100-009 | 5/15-18 X 1 1/4 Hex Bolt Zinc     | 2 Ea                  |
|---------|-----------------------------------|-----------------------|
| 500-229 | M-5 x 45 MM Allent Head Screw, SS | 2 Ea                  |
| 37-9268 | Zinc Washer, 5/16 x 11/16 x 1/8   | 1 pack, 2 pieces used |
| 14-0537 | Starter Motor Housing o-ring      | 1 pack, 1 piece used  |