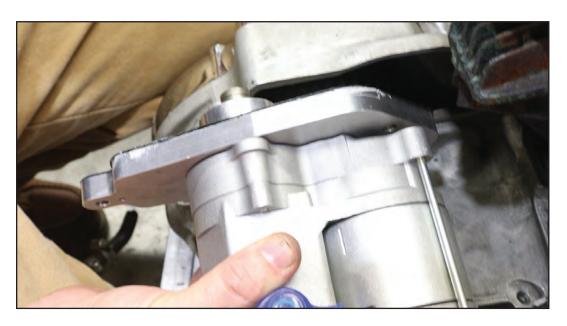

## Installation for Starter for Early Model Sportsters 32-1642

- 1. Be sure that if you are installing this starter on a kick start only model that your clutch basket has the proper ring gear installed.
- 2. This starter should be used with a starter relay and the battery cable included.
- 3. The cooling fins on the cylinder may need to be clearanced slightly as shown in Figure 1in order for the starter to fit properly.
- 4. Depending on what type of oil tank is being used, brackets may need to be modified.
- 5. A battery with at least 255 CCA should be used to power the starter.