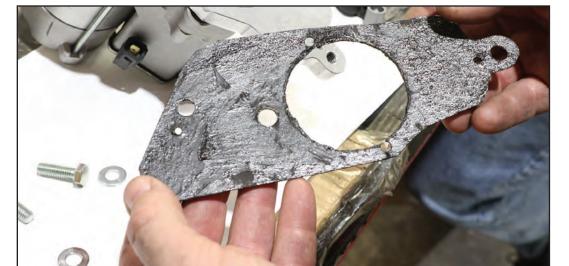

Use good quality gasket maker.

Seal both mount screw to prevent breakage.

Seal like shown.

Fully sealed on both sides.

Lightly add sealer to mount surface.

Use sealer again.

Seal completely.

Install Gasket (The Template Provided). Print from web. Last page of this document.

Install gasket that you have made from template.

Shown with gasket installed.

Mount Bolts Provided VT No. 37-3268, 100-009.

Install Unit, Lining up mount pins.

Installing VT No. 100-009

Install Mount Bolt

Mount bolt.