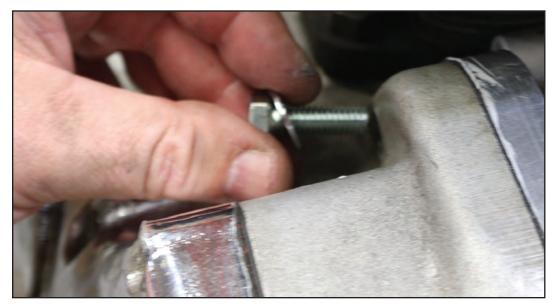

Install gasket that you have made from template.

Shown with gasket installed.

Mount Bolts Provided VT No. 37-3268, 100-009.

Install Unit, Lining up mount pins.

Installing VT No. 100-009

Install Mount Bolt

Mount bolt.

Mount bolt.

Tighten Down to spec.

| 100-009 | 5/15-18 X 1 1/4 Hex Bolt Zinc     | 2 Ea                  |
|---------|-----------------------------------|-----------------------|
| 500-229 | M-5 x 45 MM Allent Head Screw, SS | 2 Ea                  |
| 37-9268 | Zinc Washer, 5/16 x 11/16 x 1/8   | 1 pack, 2 pieces used |
| 14-0537 | Starter Motor Housing o-ring      | 1 pack, 1 piece used  |