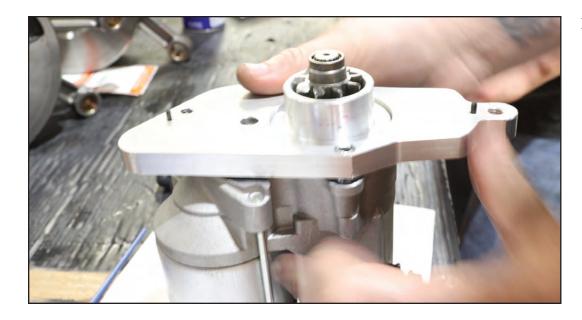

Install gasket that you have made from template.

Shown with gasket installed.

Mount Bolts Provided VT No. 37-3268, 100-009.

Install Unit, Lining up mount pins.

Installing VT No. 100-009

Install Mount Bolt

Mount bolt.