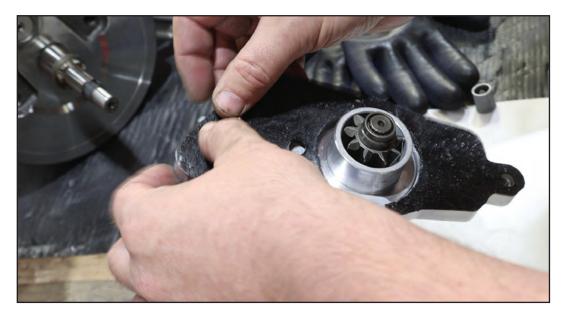

Install 1-2 O-Ring Provided **VT No. 14-0537** 

Install O-Ring Provided

Install Plate to Starter

Install Plate to Starter

Install Plate Provided Mount Screw **VT No. 500-229** 

Tighten Down

Tighten Down.

Use good quality gasket maker.

Install gasket that you have made from template.

Shown with gasket installed.

Mount Bolts Provided VT No. 37-3268, 100-009.

Install Unit, Lining up mount pins.

Installing VT No. 100-009

Install Mount Bolt

Mount bolt.