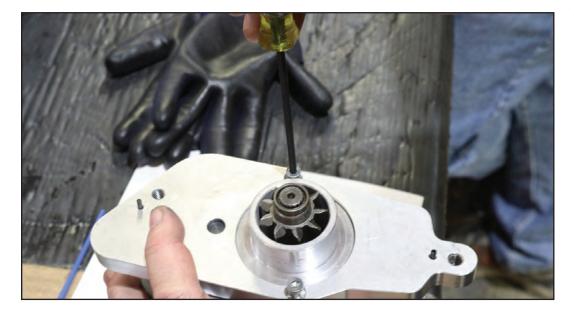

Install 1-2 O-Ring Provided **VT No. 14-0537** 

Install O-Ring Provided

Install Plate to Starter

Install Plate to Starter

Install Plate Provided Mount Screw **VT No. 500-229** 

Tighten Down

Tighten Down.

Use good quality gasket maker.