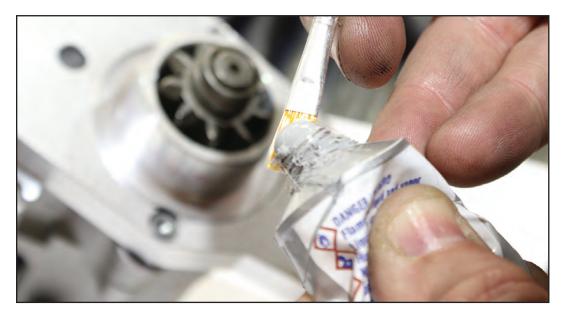

Install 1-2 O-Ring Provided **VT No. 14-0537** 

Install O-Ring Provided

Install Plate to Starter

Install Plate to Starter

Install Plate Provided Mount Screw **VT No. 500-229** 

Tighten Down

Tighten Down.

Use good quality gasket maker.

Use good quality gasket maker.

Seal both mount screw to prevent breakage.

Seal like shown.

Fully sealed on both sides.

Lightly add sealer to mount surface.

Use sealer again.

Seal completely.

Install Gasket (The Template Provided). Print from web. Last page of this document.