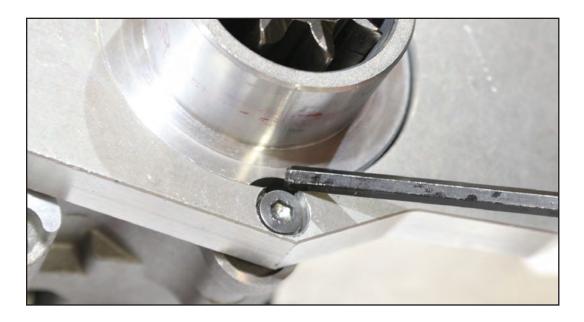

Install 1-2 O-Ring Provided **VT No. 14-0537** 

Install O-Ring Provided

Install Plate to Starter

Install Plate to Starter

Install Plate Provided Mount Screw **VT No. 500-229** 

Tighten Down

Tighten Down.

Use good quality gasket maker.