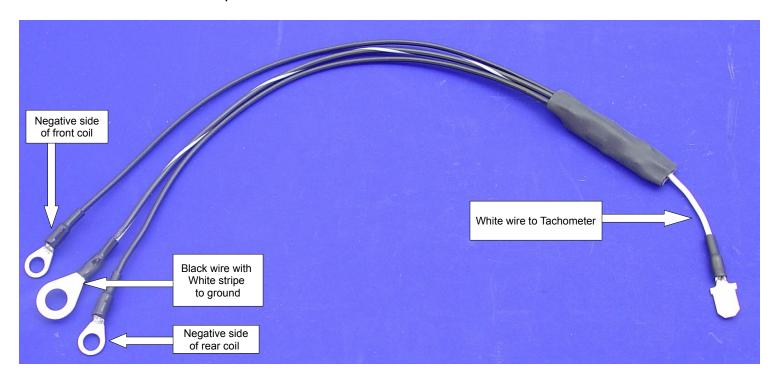

## **Installation Instructions:**

- 1. Connect the black wire with the white stripe to ground.
- 2. Connect one black wire to each coil minus terminal, the same terminal the wires from the ignition are connected to.
- 3. Connect the white wire to the tachometer.