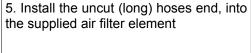

4. Trim 5/16 off of each hose.

6. Install and tighten the filter element with the hoses onto the throttle body using the provided 1/4-20 X 2-1/2 inch bolts and new gasket.

8. Attach the hoses to the breather bolts.