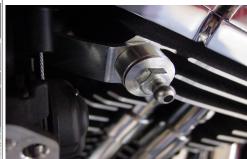

1. Refer to the service manual and remove the OEM air filter cover and filter element. The hoses will be re used.

2. Remove the breather backing plate. The 2 breather bolts will be re used.

3. Re-install the breather bolts placing the the spacers over the induction supported bracket and the cylinder head.

4. Trim 5/16 off of each hose.

6. Install and tighten the filter element with the hoses onto the throttle body using the provided 1/4-20 X 2-1/2 inch bolts and new gasket.

8. Attach the hoses to the breather bolts.