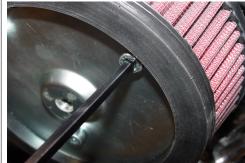

4. Trim 5/16 off of each hose.

6. Install and tighten the filter element with the hoses onto the throttle body using the provided 1/4-20 X 2-1/2 inch bolts and new gasket.

8. Attach the hoses to the breather bolts.