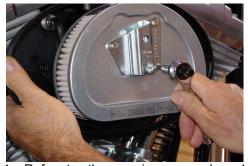

1. Refer to the service manual and remove the OEM air filter cover and filter element. The hoses will be re used.

2. Remove the breather backing plate. The 2 breather bolts will be re used.

3. Re-install the breather bolts placing the the spacers over the induction supported bracket and the cylinder head.

4. Trim 5/16 off of each hose.

6. Install and tighten the filter element with the hoses onto the throttle body using the provided 1/4-20 X 2-1/2 inch bolts and new gasket.

8. Attach the hoses to the breather bolts.