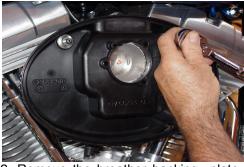

1. Refer to the service manual and remove the OEM air filter cover and filter element. The hoses will be re used.

2. Remove the breather backing plate. The 2 breather bolts will be re used.

3. Re-install the breather bolts placing the the spacers over the induction supported bracket and the cylinder head.