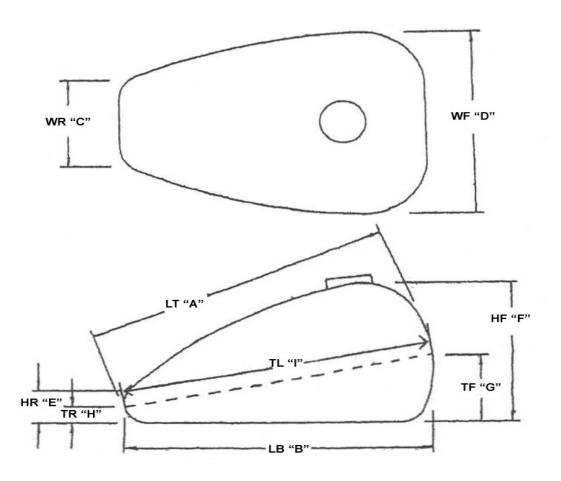

## **Gas Tank Measurement Chart**

| Item | Description      | Measurement |
|------|------------------|-------------|
| Α    | Length of tank   | 23"         |
| В    | Length of bottom | 20.5"       |
| С    | Width of Rear    | 9"          |
| D    | Width of Front   | 16"         |
| Е    | Height of Rear   | 1"          |

| Item | Description            | Measurement |
|------|------------------------|-------------|
| F    | Height of front        | 9"          |
| G    | Tunnel height in front | 4.5"        |
| Н    | Tunnel height in rear  | .5"         |
| I    | Tunnel Length          | 21"         |
|      |                        |             |