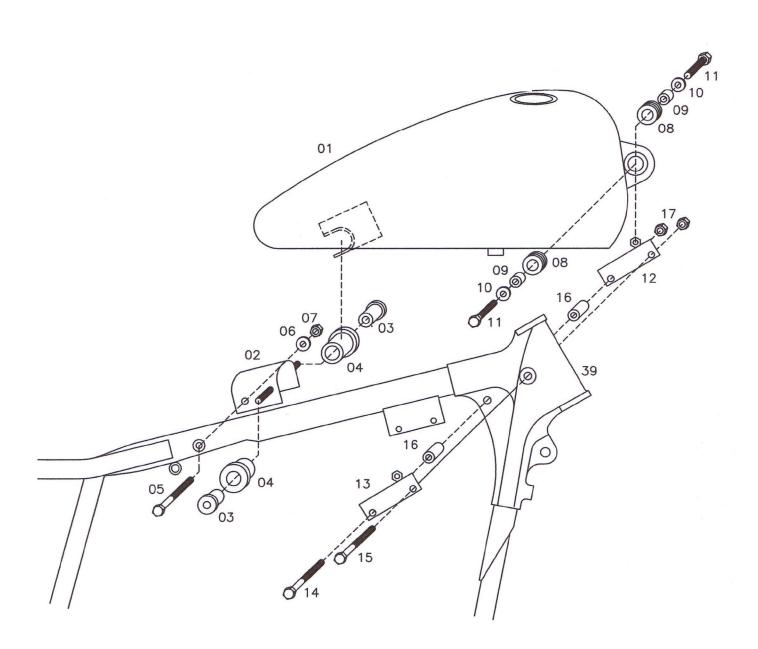

## Installation Instructions - Refer to Illustration Diagram listed on page two of this instruction sheet:

- 1. Disconnect the battery ground terminal. Drain gas from the existing tank. Remove the existing gas tank petcock and retain for installation in the new tank. Remove the existing gas tank, and speedometer.
- 2. Install the rear gas tank mount #02 using screw #05, lock washer #06, and hex nut #07. Install the rubber bushings #04 and rear mount spools #03.
- 3. Install the left and right front gas tank mounts #' s 12 & 13 with screws # 14 & 15, spacers #16 and nuts #17.
- 4. Install rubber grommets #08 and spacers #09 through the front tabs on the gas tank.
- 5. Mount the gas tank #01 by placing the rear U brackets over the rubber bushings #04, and align the front tabs with the hex nuts on the front tank mounts # 12 and 13.
- 6. Install screw #11 through washers #10 and front tank tabs into the left and right front gas tank mounts # 12 and 13.
- 7. Connect a 1/4 ID rubber fuel hose between the two cross over tubes on the lower forward portion of the gas tank. Secure the hose using hose clamps. Rubber fuel hose and hose clamps sold separately.

## Parts List

| Parts List: |     |                                    |
|-------------|-----|------------------------------------|
| Item #      | Qty | Description                        |
| 1           | 1   | Gas Tank                           |
| 2           | 1   | Rear Gas Tank Mount                |
| 3           | 2   | Rear Mount Spool                   |
| 4           | 2   | Rubber Bushing                     |
| 5           | 1   | 5/16-18 UNC x 2-1/4 Hex Head Screw |
| 6           | 1   | 5/16 Split Lock Washer             |
| 7           | 1   | 5/16-18 UNC Hex Nut                |
| 8           | 2   | Rubber Grommet                     |
| 9           | 2   | Spacer 5/16" ID x 1/2" OD x 1/2"   |
| 10          | 2   | 5/16 Flat Washer                   |
| 11          | 2   | 5/16-18 UNC x 1 Hex Head Screw     |
| 12          | 1   | Left Front Gas Tank Mount          |
| 13          | 1   | Right Front Gas Tank Mount         |
| 14          | 1   | 5/16-18 UNC x 3 Hex Head Screw     |
| 15          | 1   | 5/16-18 UNC x 3-1/4 Hex Head Screw |
| 16          | 2   | Spacer 5/16" ID X 3/4" OD X 1"     |
| 17          | 2   | 5/16-18 UNC Nyloc Hex Nut          |
| 39          | 1   | Motorcycle Frame (not included)    |