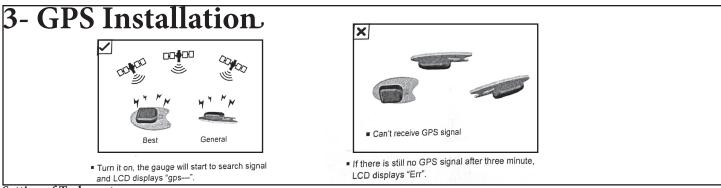

# VT No. 39-0014 Speedometer and Tachometer



## **Installation Instructions**

## 1. Mounting

- Before installation, make sure there's enough space/depth for gauge.
- Mount the gauge in the hole and screw down.
- Diameter: 85mm (3-3/8")
- Depth: 55mm (2-1/6")





## **Setting of Tachometer**

#### The minimum step value is .0.1, the adjustment range: 1.0-360.0

- 1. When power is on, press the button of the backside, it will enter into setting mode (Pulse).
- 2. After enter into setting mode, keep on pressing the button for 3 seconds, the value will show "--"
- 3. Release the button and press, the value will automatically decrease. The longer you are pressing the button, the quicker the value will count
- 4. Release the button and press again, the value will automatically increase. The longer you are pressing the button the quicker the value will count
- 5. After getting the required value, release the button. The tachometer will save your setup after 3 seconds. If the set up doesn't meet you demand, please re-setup.

#### **Setting of Speed Alar