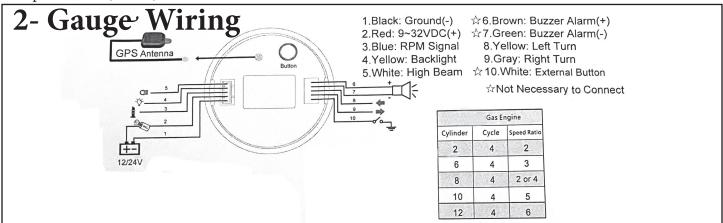

## **Setting of Tachometer**

#### The minimum step value is .0.1, the adjustment range: 1.0-360.0

- 1. When power is on, press the button of the backside, it will enter into setting mode (Pulse).
- 2. After enter into setting mode, keep on pressing the button for 3 seconds, the value will show "--"
- 3. Release the button and press, the value will automatically decrease. The longer you are pressing the button, the quicker the value will count
- 4. Release the button and press again, the value will automatically increase. The longer you are pressing the button the quicker the value will count
- 5. After getting the required value, release the button. The tachometer will save your setup after 3 seconds. If the set up doesn't meet you demand, please re-setup.

#### **Setting of Speed Alarm**

- 1. When power is on, press the button of the backside twice, it will enter into setting mode( Speed Alarm).
- 2. After enter into setting mode, keep on pressing the button for 3 seconds, the value will show "--."
- 3. Release the button and press again, the value will automatically increase.
- 4. After get the required value, release the button. The system will save your setup after 3 seconds. If the set up doesn't meet your demand, please re-setup.