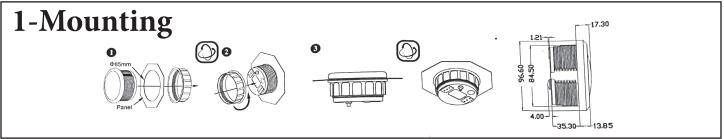

## 1. Mounting

- Before installation, make sure there's enough space/depth for gauge.
- Mount the gauge in the hole and screw down.
- Diameter: 85mm (3-3/8")
- Depth: 55mm (2-1/6")