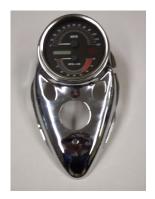

# 2

Rotate speedometer and mount ring to align speedometer face with dash. Photo # 3. Tighten three screws to secure speedometer to dash.