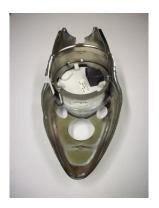

Install speedometer into dash opening as shown in photo # 1.

#1

Install mount ring over speedometer's three bottom tabs and rotate clockwise to lock in place. Photo # 2.

# 2

Rotate speedometer and mount ring to align speedometer face with dash. Photo # 3. Tighten three screws to secure speedometer to dash.