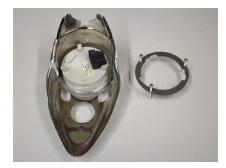

Install speedometer into dash opening as shown in photo # 1.

#1

Install mount ring over speedometer's three bottom tabs and rotate clockwise to lock in place. Photo # 2.