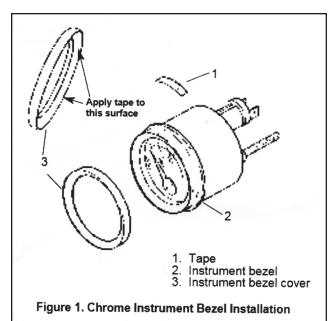

## NOTE

Wipe dirt, oil and grease off of instrument bezel and bezel cover before applying double-sided tape or tape may not adhere well.

- 1. Remove white paper from tape strip. (Leave brown paper in place.)
- 2. See Figure 1. Apply one adhesive tape strip around the inside surface of each cover in the area where the cover will meet with the outside surface of the gauge bezel. With brown paper still in place, press tape firmly to ensure adhesion to cover.
- 3. Quickly pull brown paper away from tape strips. A thin film of adhesive will remain on the inside of cover.
- 4. Press the instrument bezel covers (3) firmly onto instrument bezels