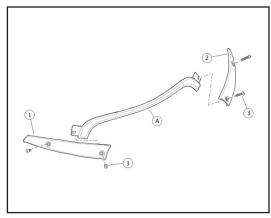

### **Kit Contents**

See Figure 3 and Table 1.

## SERVICE PARTS

Table 1. Service Parts: Road Glide Windshield Trim Kit

| Item | Description (Quantity)            | Part Number         |
|------|-----------------------------------|---------------------|
| 1    | Trim assembly, windshield (right) | Not sold separately |
| 2    | Trim assembly, windshield (left)  | Not sold separately |
| 3    | Screw (4)                         | 933                 |
|      | Screw (4)                         | 10200423            |

## Reference items mentioned in text but not included in kit:

A Trim assembly, windshield (center)

Figure 1. Windshield Attaching Screws
1 Inner windshield screw

2 Inner washer

Figure 2. Screw Tightening Sequence

Figure 3. Service Parts: Road Glide Windshield Trim