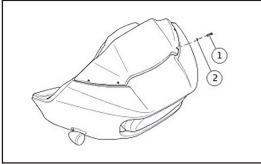

When installing, do not scratch the windshield or nearby painted or chrome surfaces.

1. See Figure 1. Remove the two inner screws and washers fastening the windshield to the outer fairing. Discard the screws and washers.

## Reference items mentioned in text but not included in kit:

A Trim assembly, windshield (center)

Figure 1. Windshield Attaching Screws
1 Inner windshield screw

2 Inner washer

Figure 2. Screw Tightening Sequence