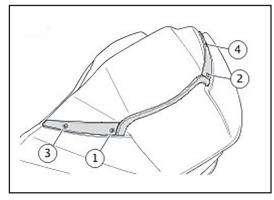

- 2. Position the center windshield trim in place at the base of the windshield, aligning windshield mounting holes.
- 3. See Figure 3. Thread fasteners (3) from kit through the center windshield trim and into the open windshield mounting holes. Tighten finger-tight.
- 4. Remove outer screw and washer from right side and discard screw and washer.
- 5. Remove the center windshield trim fastener from the same side. Save fastener for installation of right side windshield trim.
- 6. Position the right side windshield trim in place, aligning the windshield mounting holes and overlapping the center windshield trim tab.
- 7. Thread the saved fastener through the right trim, the center windshield trim tab and into the open windshield mounting hole. Tighten finger-tight.
- 8. Thread fastener (3) from kit into the outer end of the right trim and into the open windshield mounting hole. Tighten finger-tight.
- 9. Repeat steps 4 through 8 for the left side trim.
- 10. See Figure 2. Tighten all four fasteners to 0.9–1.35 N·m (8–12 in-lbs), following the tightening sequence shown in Figure 2.

## Reference items mentioned in text but not included in kit:

A Trim assembly, windshield (center)

Figure 1. Windshield Attaching Screws
1 Inner windshield screw

2 Inner washer

Figure 2. Screw Tightening Sequence