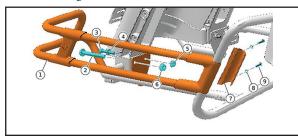

## **INSTALLATION**

NOTE: Install saddlebag guard rail to one side at a time.

- 1. See Figure 2. Install rear guard rail to saddlebag support.
  - a. Secure saddlebag guard rail (1) with short screw (3), large lockwasher (4) and nut 1
- (5). Leave fasteners loose.
  - b. Install original equipment (OE) long screw (2) and nut (6). Leave fasteners loose. 3
- 2. Install front guard rail to saddlebag support.
  - a. Position front of saddlebag guard rail (1) onto support assembly.
  - b. Secure with clamp (7), small lockwashers (8) and screws (9).
  - c. Tighten screws (9).

Torque: 7.3 N·m (65 in-lbs) Front Clamp Screw

3. Tighten screw (2) and nut (6).

Torque: 40.7-50.2 N·m (30-37 ft-lbs) Rear Outboard Screw

4. Tighten screw (3) and nut (5).

Torque: 20.3-27.1 N·m (15-20 ft-lbs) Rear Inboard Screw

Figure 2. Saddlebag Guard Rail

- 1 Saddlebag guard rail
- 2 Long screw
- 3 Short screw
- 4 Large lockwasher
- 5 Small nut
- 6 Large nut
- 7 Clamp
- 8 Small lockwasher (2)
- 9 Screw (2)