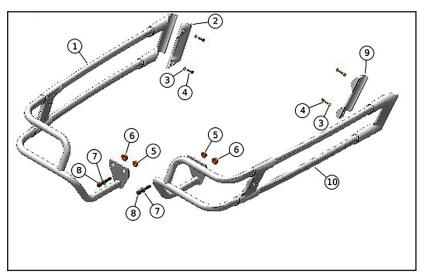

# VT No. 49-1873 and 49-1874 Saddlebag Guard Rail Kit

## **REMOVAL**

- 1. Remove saddlebags. See owner's manual.
- 2. See Figure 1. Remove short screw (1) and nut (2). Discard hardware.
- 3. Remove long screw (4) and nut (3). Discard nut.