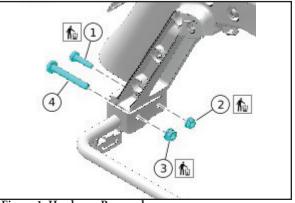

## **REMOVAL**

- 1. Remove saddlebags. See owner's manual.
- 2. See Figure 1. Remove short screw (1) and nut (2). Discard hardware.
- 3. Remove long screw (4) and nut (3). Discard nut.

- 5. Repeat installation for opposite side.
- 6. Install saddlebags. See owner's manual.

Figure 3. Service Parts: Saddlebag Guard Rail Kit

Figure 1. Hardware Removal

- Short screw
- 2 Nut
- 3 Nut
- 4 Long screw