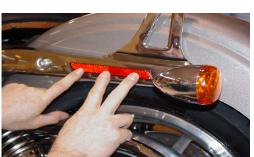

SY BAR SIDE STRAP Fits 2006-UP DYNA Models VT No. 50-0858

This is a custom application and rider safety depends on proper installation. This product should only be installed by a knowledgeable and trained motorcycle technician. V-Twin Mfg. accepts no responsibility for improper installation.

Installation Instructions: It is recommended to install one side at a time for proper support of the fender. Caution should be taken to protect the paint surface. Use Loctite on all hardware.







Remove the OEM turn signal assembly by removing bolt from under the fender



Remove the front fender strut bolt bolt.



Align the side plated slot over the turn signal wire and re install the bolts in the turn signal assembly and front fender strut.



Re install the turn signal and fender hardware.





Install the reflector, using the provided tape.