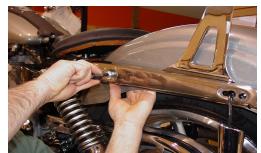

Remove the front fender strut bolt bolt.

Align the side plated slot over the turn signal wire and re install the bolts in the turn signal assembly and front fender strut.

Re install the turn signal and fender hardware.