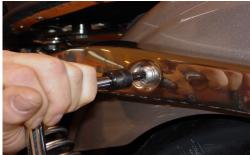

Remove the front fender strut bolt bolt.

Align the side plated slot over the turn signal wire and re install the bolts in the turn signal assembly and front fender strut.

Re install the turn signal and fender hardware.