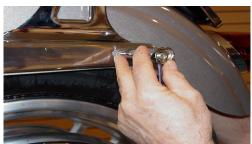

Remove the front fender strut bolt bolt.

Align the side plated slot over the turn signal wire and re install the bolts in the turn signal assembly and front fender strut.

Re install the turn signal and fender hardware.