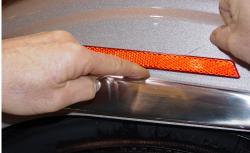

## V-Twin MFG. SISSY BAR SIDE STRAP Fits 2006-UP DYNA Models VT No. 50-0858

This is a custom application and rider safety depends on proper installation. This product should only be installed by a knowledgeable and trained motorcycle technician. V-Twin Mfg. accepts no responsibility for improper installation.

Installation Instructions: It is recommended to install one side at a time for proper support of the fender. Caution should be taken to protect the paint surface. Use Loctite on all hardware.







Remove the OEM turn signal assembly by removing bolt from under the fender



Remove the front fender strut bolt bolt.



Align the side plated slot over the turn signal wire and re install the bolts in the turn signal assembly and front fender strut.



Re install the turn signal and fender hardware.





Install the reflector, using the provided tape.