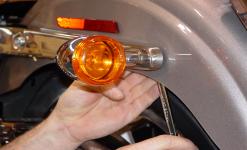

Installation Instructions: It is recommended to install one side at a time for proper support of the fender. Caution should be taken to protect the paint surface. Use Loctite on all hardware.

Remove the OEM turn signal assembly by removing bolt from under the fender