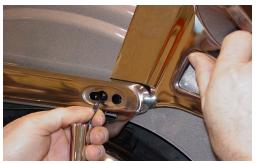

Installation Instructions: It is recommended to install one side at a time for proper support of the fender. Caution should be taken to protect the paint surface. Use Loctite on all hardware.

Remove the OEM turn signal assembly by removing bolt from under the fender

Remove the front fender strut bolt bolt.

Align the side plated slot over the turn signal wire and re install the bolts in the turn signal assembly and front fender strut.

Re install the turn signal and fender hardware.