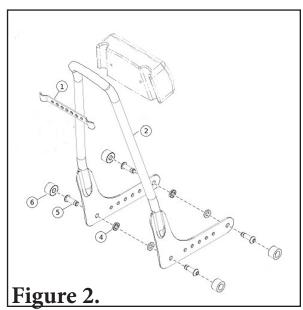

# **Kit Contents**

See Figure 2 and Refer to Table 1.

#### 2. NOTE

Washers should centered on inside of the four holes.

See Figure 2. Install narrow washers (4) to backrest assembly (3).

#### NOTE

Make sure narrow washers (4) are installed prior to installation. See Prepare section.

- 1. See Figure 2. Install backrest assembly (3).
- 2. Install screws (5) from kit. Tighten.

Torque: 28-37 N·m (21-27 ft-lbs)

# NOTE

Make sure narrow washers (4) are installed prior to installation. See Prepare section.

1.

### NOTE

Washers should be centered on outside of the four holes.

See Figure 2. Install wide washers (6) to backrest assembly (3).

- 2. Install backrest assembly (3).
- 3. Apply threadlocker. Install screws (5) originally removed from saddlebag or docking points. LOCTITE 243 MEDIUM STRENGTH THREADLOCKER AND SEALANT (BLUE) (99642-97)
- 4. Tighten screws (5).

# ITEM DESCRIPTION (QUANTITY)

- 1 Backrest support
- 3 Backrest assembly
- 4 Narrow spacer, adhesive backed (4)
- 5 Screw, 3/8-16 Button head Torx<sup>™</sup> (4)
- 6 Wide spacer, adhesive backed (4)