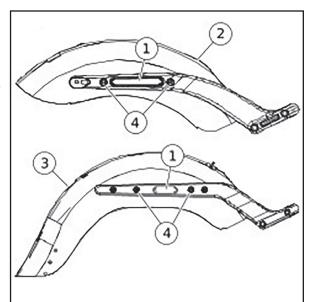

#### REMOVAL

- 1. See Figure 1. Remove OEM reflector (1) from each side of fender strut.
  - a. Saw behind reflectors with mono-filament fishing line or waxed dental floss.
    b. Use 3M GENERAL PURPOSE ADHESIVE REMOVER to remove remaining foam backing tape and adhesive from mounting surface.
  - c. Clean surface with a mixture of 50 percent isopropyl alcohol and 50 percent distilled water.
- 2. Remove screws (4) from fender (2, 3).

Torque: 28-37 N·m (21-27 ft-lbs)

Figure 1. Fender Strut Screw